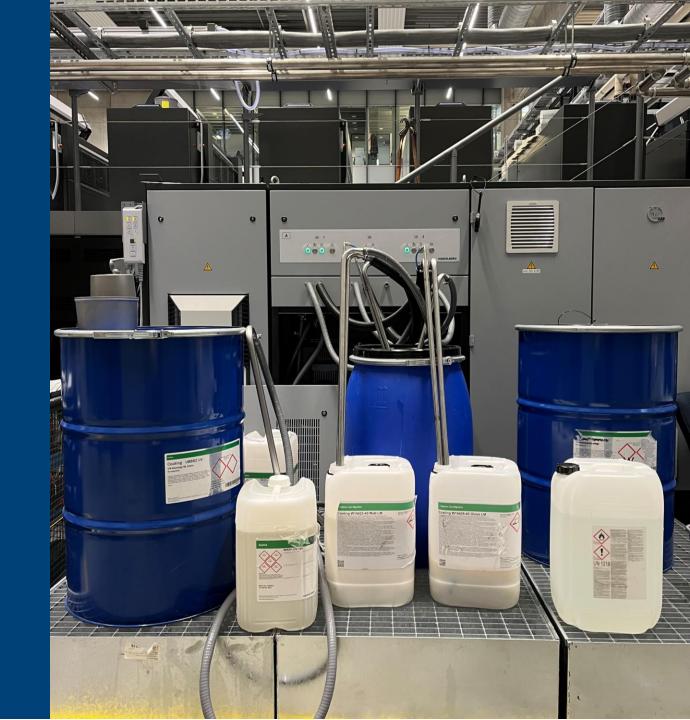

# **Coating Center**

- Storage of 2 coatings
- Washing and pumping
- Remote controlled by IntelliStart