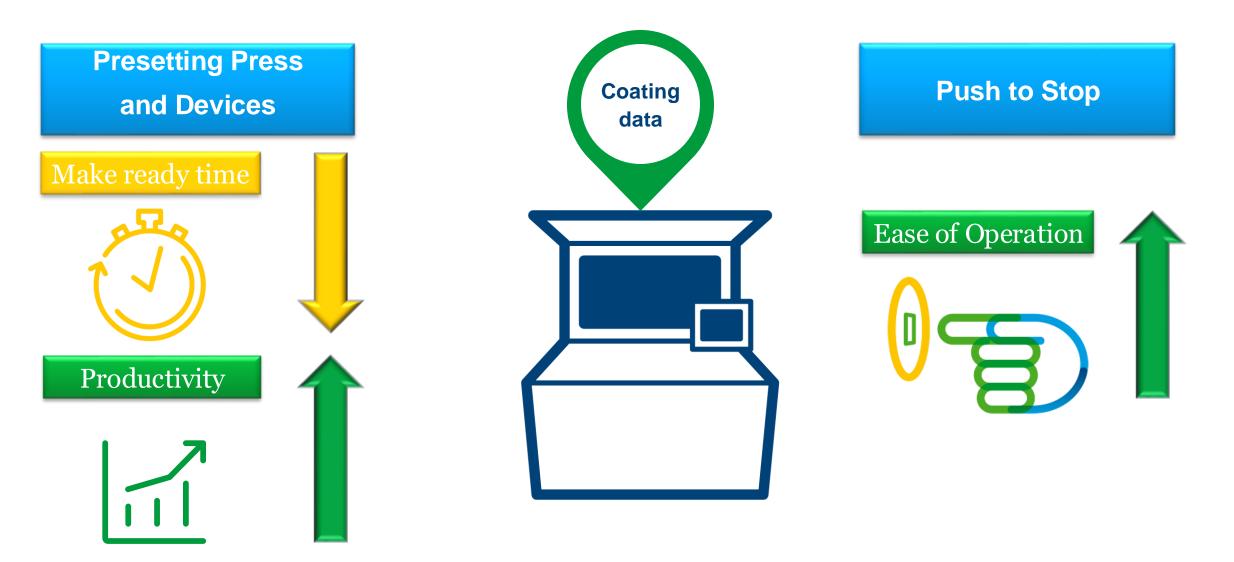

#### **New Coating Data Workflow in the Cloud - Effects**

### **New Coating Data Workflow in the Cloud - Effects**

## New Coating Data Workflow – Advantages of the Cloud

- Central data storage input only once
- Access at anytime from everywhere

Prinect User Days January 2025 | Cordula Voelker | New Coating Data Workflow