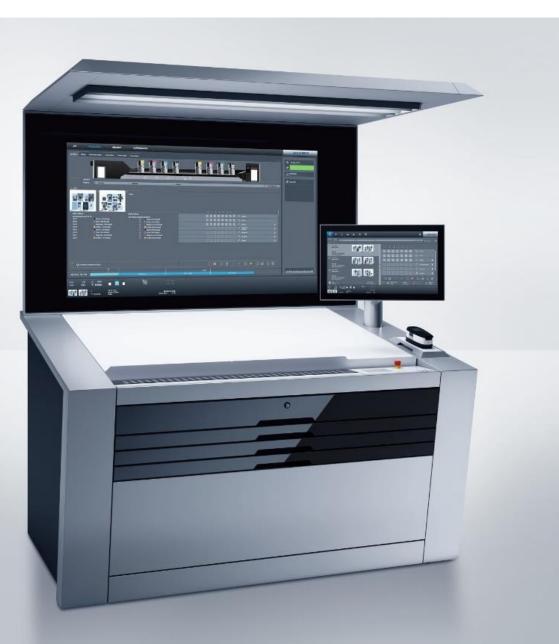

# **Prinect Press Center**

#### **HEIDELBERG**

### **Prinect Press Center**

- Control console of the press
- Intelligent controlling by software Intellistart