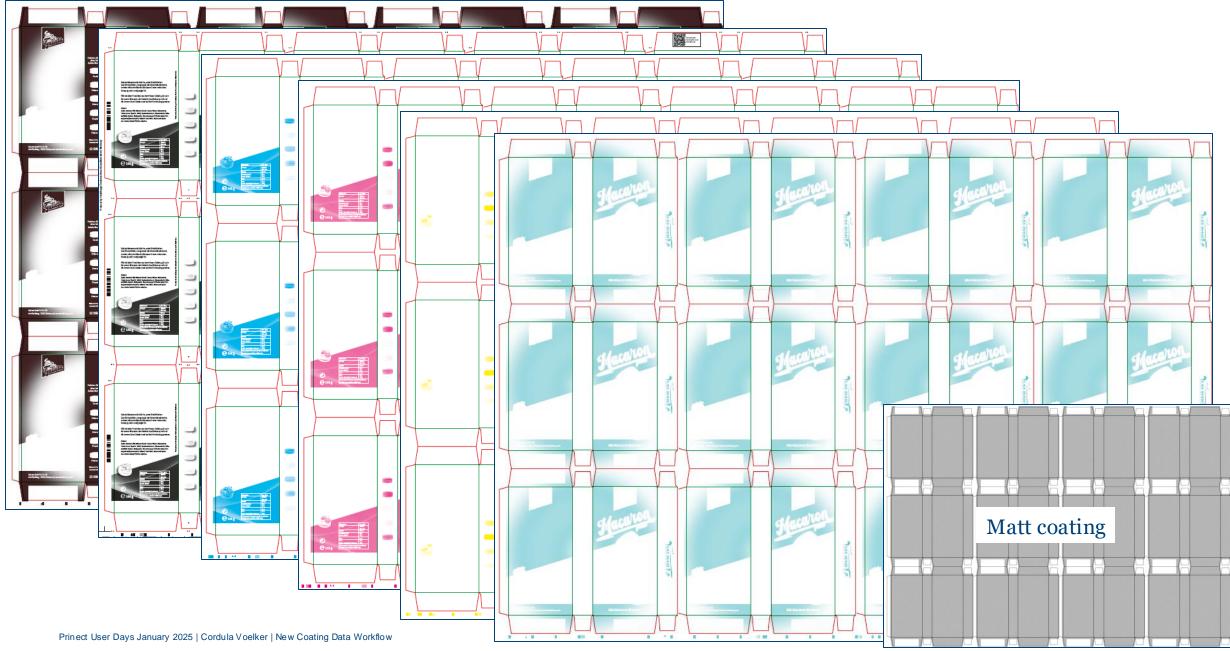

# New coating data workflow in the cloud

Presenter: Cordula Voelker, Janine Schneider and Volker Kaiser | Friday 10:40 – 11:10 a.m.







#### **New Coating Data Workflow in the Cloud - Effects**









# **Prinect Business Manager**



#### **HEIDELBERG**

## **Prinect Business Manager**

- Management Information System
- Job is generated as JDF file











# **Prinect Production in Prepress**



### **Prinect Production Packaging**

- Prepress workflow
- With packaging specials
- Equivalent for commercial prepress workflows





# **Prinect Production in Press**









# **Prinect Press Center**



#### **HEIDELBERG**

### **Prinect Press Center**

- Control console of the press
- Intelligent controlling by software Intellistart



## Job 1 Food "Macaron"



### Job 2 Pharma "Cardiovasculat"



**HEIDELBERG** 



# **Press Devices**



## Autoloader

- Storage of up to 3 anilox rollers
- RFID code reader
- Remote controlled by IntelliStart

Link to video Autoloader



# **Coating Center**

- Storage of 2 coatings
- Washing and pumping
- Remote controlled by IntelliStart





# **HEIDELBERG Customer Portal**







## **HEIDELBERG Customer Portal**

- Operating in the cloud
- Basis for all Apps in the cloud





#### **Prerequisites for new coating data workflow:**

• Prinect version CR 5055 for Prinect Production and HEIDELBERG Customer Portal





# Insights







#### HEIDELBERG

# Insights

• Part of HEIDELBERG Customer Portal

#### Reporting tool for

- Shop floor data
- Color quality data





### **New Coating Data Workflow in the Clo