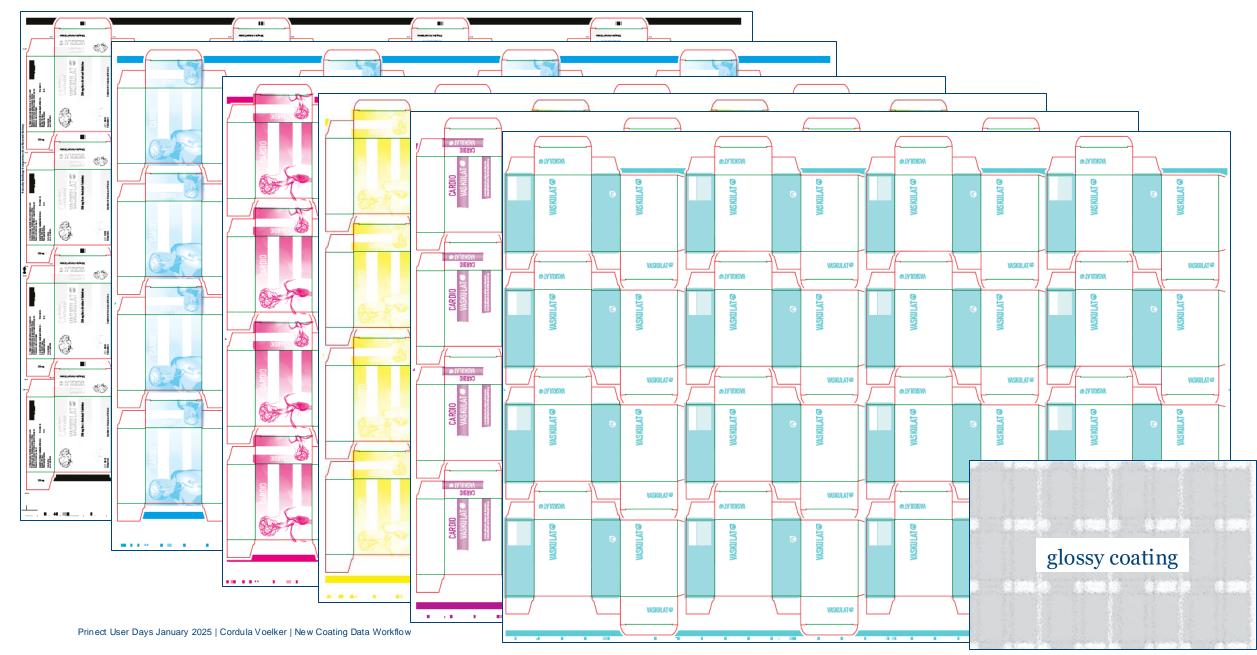

ta workflow in the cloud

Presenter: Cordula Voelker, Janine Schneider and Volker Kaiser | Friday 10:40 – 11:10 a.m.







#### **New Coating Data Workflow in the Cloud - Effects**









# **Prinect Business Manager**



#### **HEIDELBERG**

## **Prinect Business Manager**

- Management Information System
- Job is generated as JDF file











# **Prinect Production in Prepress**



### **Prinect Production Packaging**

- Prepress workflow
- With packaging specials
- Equivalent for commercial prepress workflows





# **Prinect Production in Press**









# **Prinect Press Center**



#### **HEIDELBERG**

### **Prinect Press Center**

- Control console of the press
- Intelligent controlling by software Intellistart



## Job 1 Food "Macaron"



### Job 2 Pharma "Cardiovasculat"



**HEIDELBERG** 



# **Press Devices**



## Autoloader

- Storage of up to 3 anilox rollers
- RFID code reader
- Remote controlled by IntelliStart

Link to video Autoloader



# **Coating Center**

- Storage of 2 coatings
- Washing and pumping
- Remote controlled by IntelliStart





# **HEIDELBERG Customer Portal**







## **HEIDELBERG Customer Portal**

- Operating in the cloud
- Basis for all Apps in the cloud





#### **Prerequisites for new coating data workflow:**

• Prinect version CR 5055 for Prinect Production and HEIDELBERG Customer Portal





# Insights







#### HEIDELBERG

# Insights

• Part of HEIDELBERG Customer Portal

#### Reporting tool for

- Shop floor data
- Color quality data





### **New Coating Data Workflow in the Cloud - Effects**





# Databases Apps