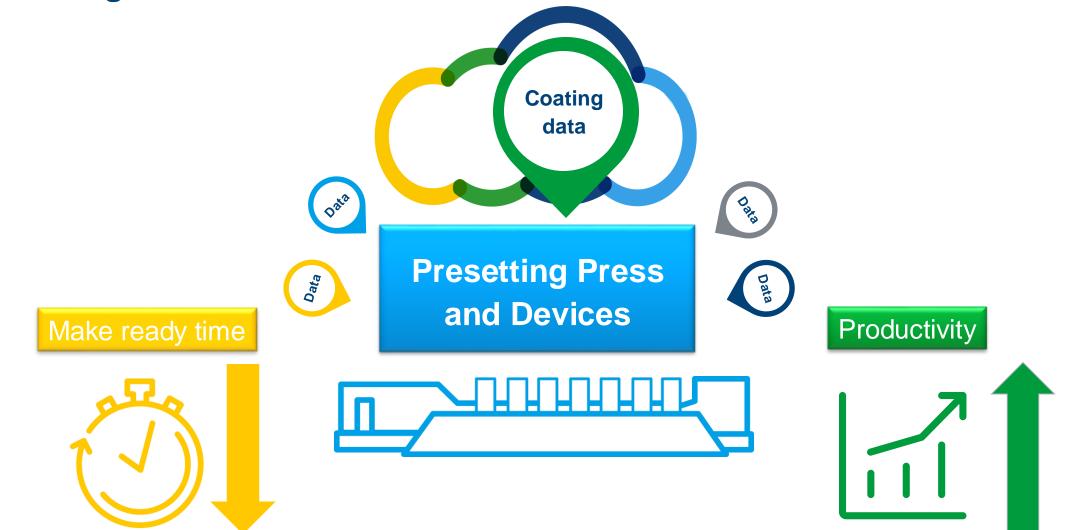

#### **New Coating Data Workflow in the Cloud - Effects**

### **New Coating Data Workflow in the Cloud - Effects**