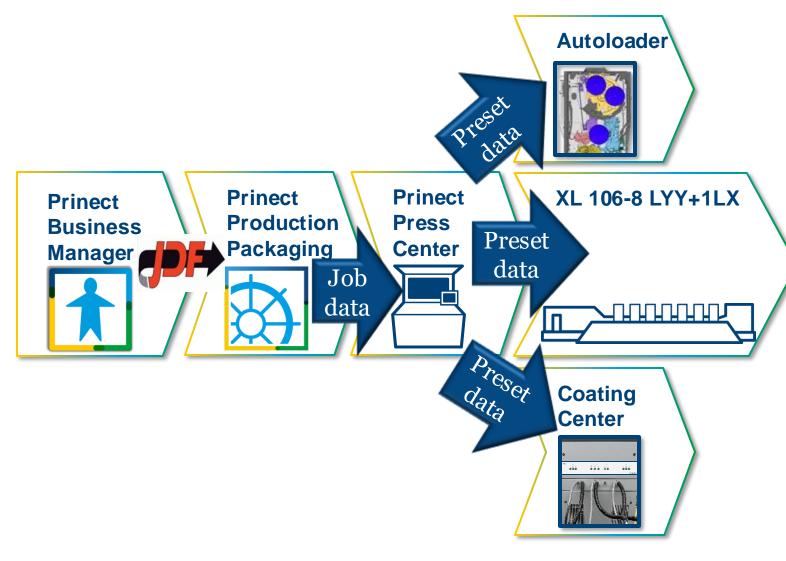

## **Prinect Business Manager**

- Management Information System
- Job is generated as JDF file

### **Prinect Production Packaging**

- Prepress workflow
- With packaging specials
- Equivalent for commercial prepress workflows

### **Prinect Press Center**

- Control console of the press
- Intelligent controlling by software Intellistart

## Autoloader

- Storage of up to 3 anilox rollers
- RFID code reader
- Remote controlled by IntelliStart

Link to video Autoloader

# **Coating Center**

- Storage of 2 coatings
- Washing and pumping
- Remote controlled by IntelliStart