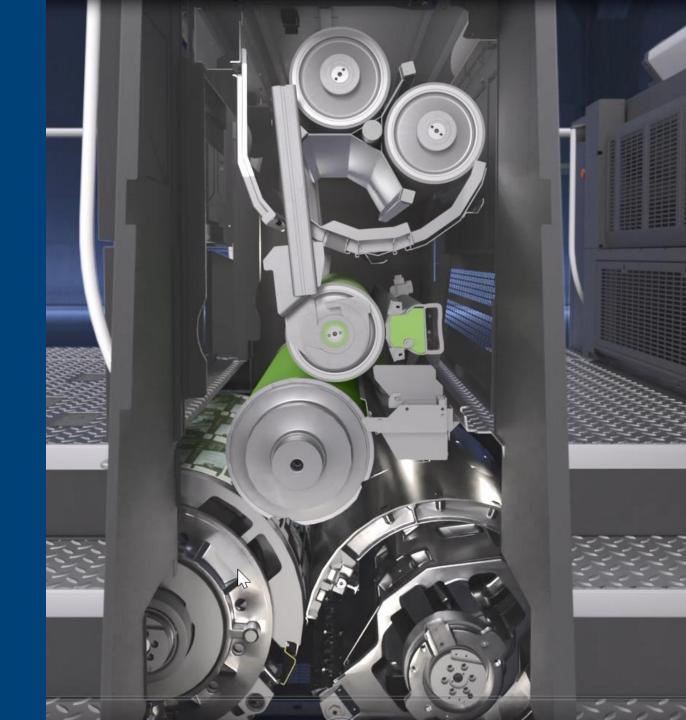

# **Press Devices**

## Autoloader

- Storage of up to 3 anilox rollers
- RFID code reader
- Remote controlled by IntelliStart

Link to video Autoloader

# **Coating Center**

- Storage of 2 coatings
- Washing and pumping
- Remote controlled by IntelliStart