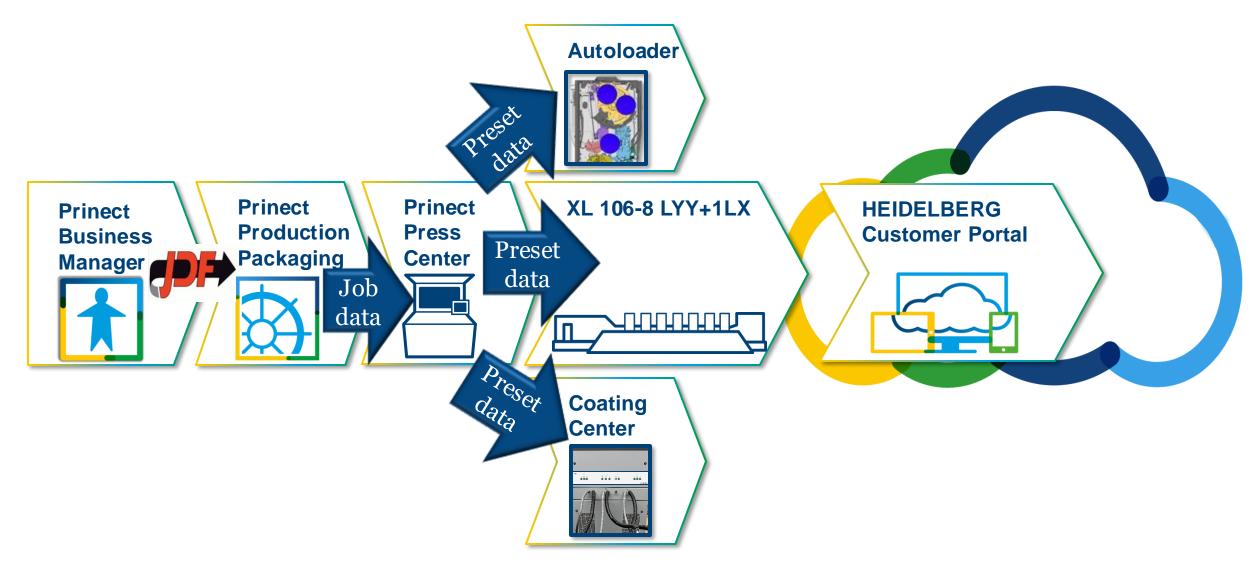

## **Prinect Business Manager**

- Management Information System
- Job is generated as JDF file

### **Prinect Production Packaging**

- Prepress workflow
- With packaging specials
- Equivalent for commercial prepress workflows

### **Prinect Press Center**

- Control console of the press
- Intelligent controlling by software Intellistart

## Autoloader

- Storage of up to 3 anilox rollers
- RFID code reader
- Remote controlled by IntelliStart

Link to video Autoloader

# **Coating Center**

- Storage of 2 coatings
- Washing and pumping
- Remote controlled by IntelliStart

# **HEIDELBERG Customer Portal**