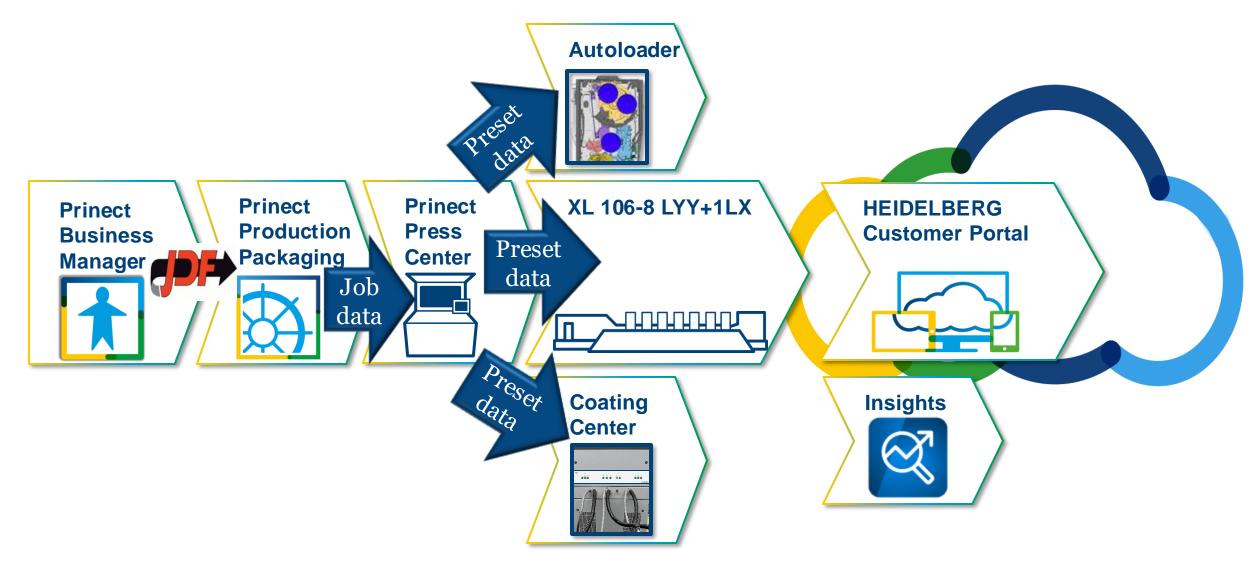

## **Prinect Business Manager**

- Management Information System
- Job is generated as JDF file

### **Prinect Production Packaging**

- Prepress workflow
- With packaging specials
- Equivalent for commercial prepress workflows

### **Prinect Press Center**

- Control console of the press
- Intelligent controlling by software Intellistart

## Autoloader

- Storage of up to 3 anilox rollers
- RFID code reader
- Remote controlled by IntelliStart

Link to video Autoloader

# **Coating Center**

- Storage of 2 coatings
- Washing and pumping
- Remote controlled by IntelliStart

## **HEIDELBERG Customer Portal**

- Operating in the cloud
- Basis for all Apps in the cloud

# Insights

• Part of HEIDELBERG Customer Portal