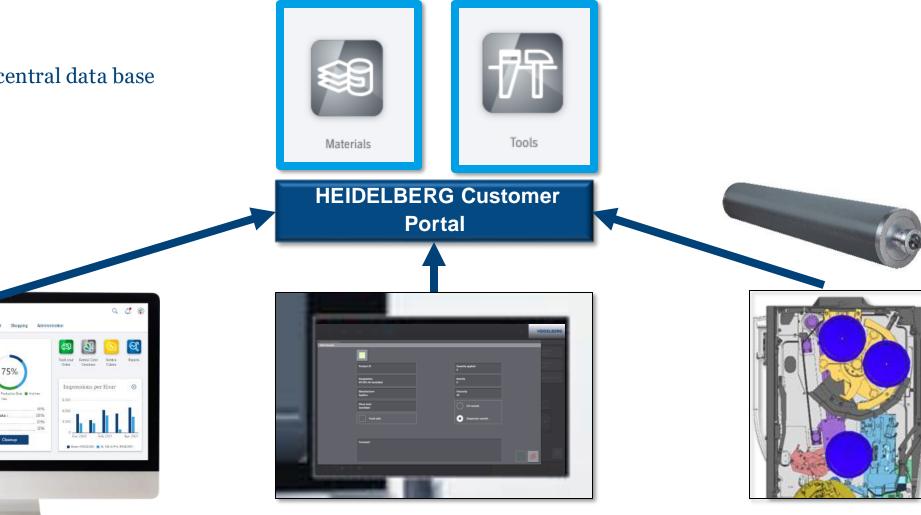

### **HEIDELBERG Customer Portal**

• Ways to feed the central data base

**States** 

HEIDELBERG

# **HEIDELBERG Customer Portal**

## **HEIDELBERG Customer Portal**

- Operating in the cloud
- Basis for all Apps in the cloud

# Databases Apps "Materials" and "Tools"

## Apps "Materials" and "Tools"

- Central Data base in the cloud
- Access from everywhere at anytime
- App "Materials" -> Coatings
- App "Tools" -> Anilox Rollers

| Home All Apps              |                |                     |                     |                       |                 |          |            |
|----------------------------|----------------|---------------------|---------------------|-----------------------|-----------------|----------|------------|
| Analytics                  |                |                     |                     |                       |                 |          |            |
|                            | Q              |                     |                     |                       |                 |          |            |
| Benchmarking               | Insights       | PAT                 |                     |                       |                 |          |            |
| Production                 |                |                     |                     |                       |                 |          |            |
| 5                          | 69             |                     |                     |                       |                 |          |            |
| Orders                     | Smart Products |                     |                     |                       |                 |          |            |
| Support                    |                |                     |                     |                       |                 |          |            |
| <u> </u>                   | -`ģ́-          | 2 m                 | ex bo               |                       |                 | ি        |            |
| Equipment Status<br>Report | Knowledge Base | Maintenance Manager | Maintenance Manager | Predictive Monitoring | Service Tickets | Training |            |
| Shopping                   |                |                     |                     |                       |                 |          |            |
| <b>F</b>                   | Eş             | දුනු                | <b>a</b>            | <b>Raining</b>        |                 |          |            |
| eShop                      | Invoices       | Order Tracking      | Return Shipments    | Used Equipments       |                 |          |            |
| Administration             |                |                     |                     |                       |                 |          |            |
| E                          | °C)            | ¢,                  | Ø                   | <b>S</b>              | Ð.              |          | <b>7</b> T |
| Contracts                  | Customers      | Equipment           | Equipment Status    | Materials             | Netprofiler     | Products | Tools      |
|                            |                |                     |                     |                       |                 |          |            |