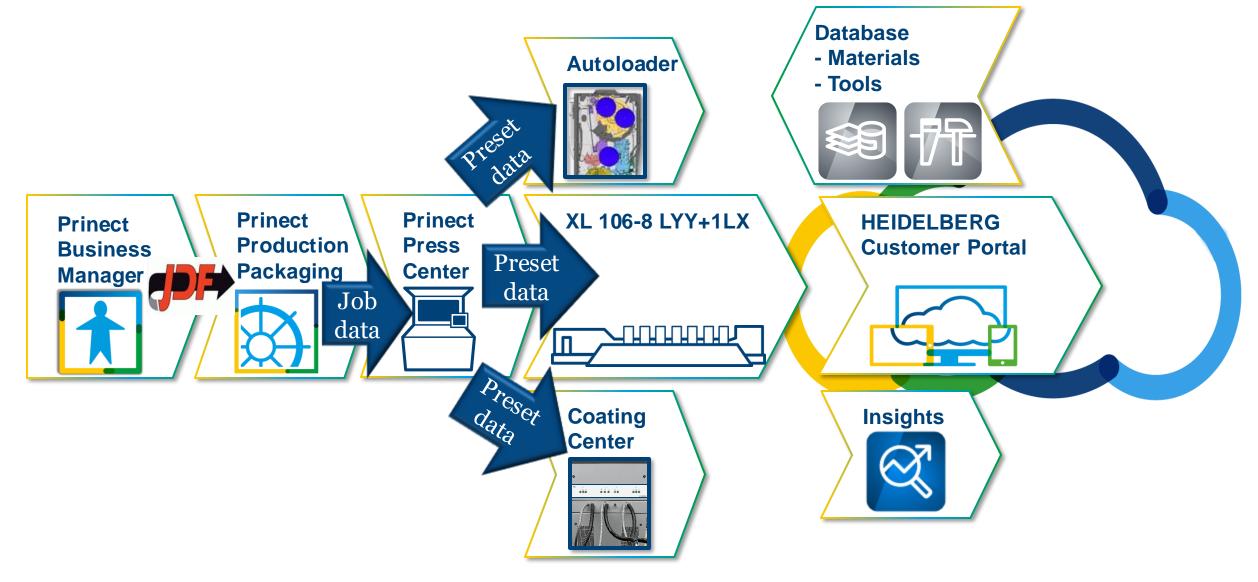

# Databases Apps "Materials" and "Tools"

## Apps "Materials" and "Tools"

- Central Data base in the cloud
- Access from everywhere at anytime
- App "Materials" -> Coatings
- App "Tools" -> Anilox Rollers

| Home All Apps              |                |                     |                     |                       |                 |          |            |
|----------------------------|----------------|---------------------|---------------------|-----------------------|-----------------|----------|------------|
| Analytics                  |                |                     |                     |                       |                 |          |            |
|                            | Q              |                     |                     |                       |                 |          |            |
| Benchmarking               | Insights       | PAT                 |                     |                       |                 |          |            |
| Production                 |                |                     |                     |                       |                 |          |            |
| 5                          | 69             |                     |                     |                       |                 |          |            |
| Orders                     | Smart Products |                     |                     |                       |                 |          |            |
| Support                    |                |                     |                     |                       |                 |          |            |
| <u> </u>                   | -`ģ́-          | 2 m                 | ex bo               |                       |                 | ি        |            |
| Equipment Status<br>Report | Knowledge Base | Maintenance Manager | Maintenance Manager | Predictive Monitoring | Service Tickets | Training |            |
| Shopping                   |                |                     |                     |                       |                 |          |            |
| <b>F</b>                   | Eş             | දුනු                | <b>a</b>            | <b>Raining</b>        |                 |          |            |
| eShop                      | Invoices       | Order Tracking      | Return Shipments    | Used Equipments       |                 |          |            |
| Administration             |                |                     |                     |                       |                 |          |            |
| E                          | °C)            | ¢,                  | Ø                   | <b>S</b>              | Ð.              |          | <b>7</b> T |
| Contracts                  | Customers      | Equipment           | Equipment Status    | Materials             | Netprofiler     | Products | Tools      |
|                            |                |                     |                     |                       |                 |          |            |

### **HEIDELBERG Customer Portal**

• Ways to feed the central data base

**States** 

HEIDELBERG