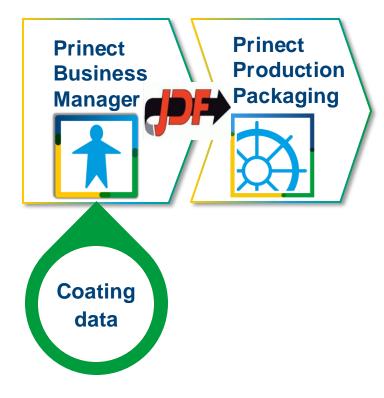

## **Prinect Business Manager**

- Management Information System
- Job is generated as JDF file

### **Prinect Production Packaging**

- Prepress workflow
- With packaging specials
- Equivalent for commercial prepress workflows

#### **Prerequisites for new coating data workflow:**

• Prinect version CR 5055 for Prinect Production and HEIDELBERG Customer Portal