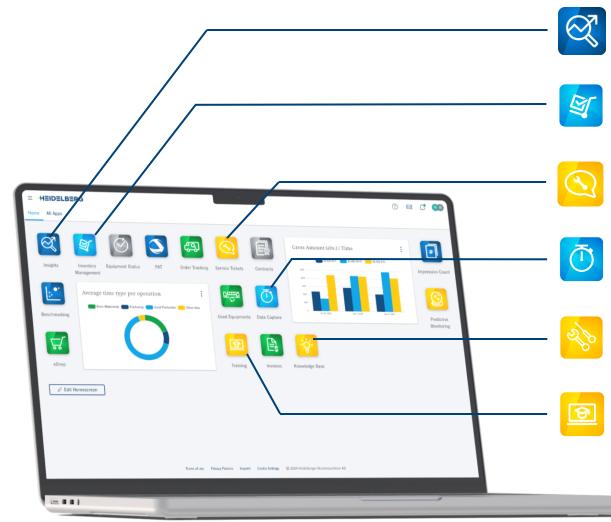

### More apps in the HEIDELBERG Customer Portal

#### Insights

Evaluate production performance with real-time data and configurable dashboards for quick issue identification.

#### **Inventory Management**

Track and manage the available inventory of HEIDELBERG consumables, based on which HEIDELBERG triggers automatic replenishment in time.

#### **Service Tickets**

Get an overview of all service tickets to see the service status of each machine and create tickets for new issues and plan upcoming service events.

#### Data Capture

Supporting production monitoring, capturing operational data and offering comprehensive compatibility with the Prinect On-Prem system

#### **Maintenance Manager**

Intelligent planning of maintenance tasks to ensure a transparent maintenance process in a printshop.

#### Academy

Benefit from our printing knowledge and browse our wide offer of training courses – anywhere at anytime.