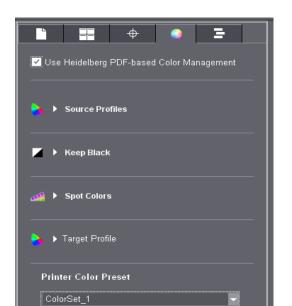

#### **HEIDELBERG Color Management Model (CMM):**

Color Management is done in Prinect on the PDF

= top color quality and color consistency

#### This is **HEIDELBERG** hybrid printing!