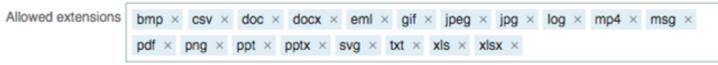

#### Prinect Portal Upload – openness becomes your choice

- 1. Several file types bear security risks and have thus been excluded from Portal uploads in Prinect 2021.10.46
- 2. Since then, the Portal can be used for PDF and JPG uploads only

3. This will be changed in Prinect CR

Filename extensions that are allowed when uploading attachments. Leave empty to allow all extensions.

Please let us know, which file formats you might allow / need: