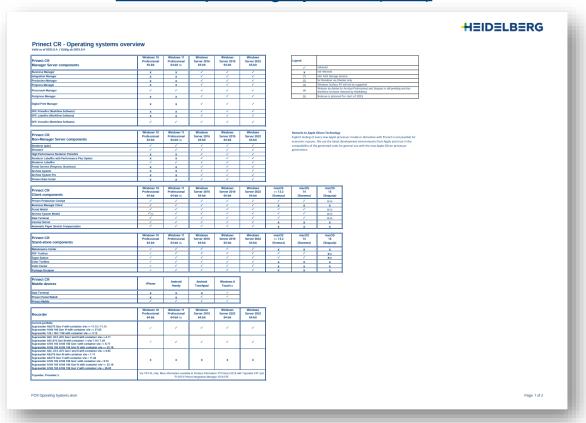

#### Only Operating Systems supported by Microsoft / Apple

1. Prinect CR versions only work on operating systems that receive security updates from Microsoft/Apple:

#### Prinect Operating Systems (PDF)

#### **Discontinued** are:

- Windows XP
- Windows 7
- Windows 8,
- Windows Server 2003
- Windows Server 2008
- Windows Server 2012

- Mac OS X 10.x
- Mac OS 11.x Big Sur
- Mac OS 12.x Monterey