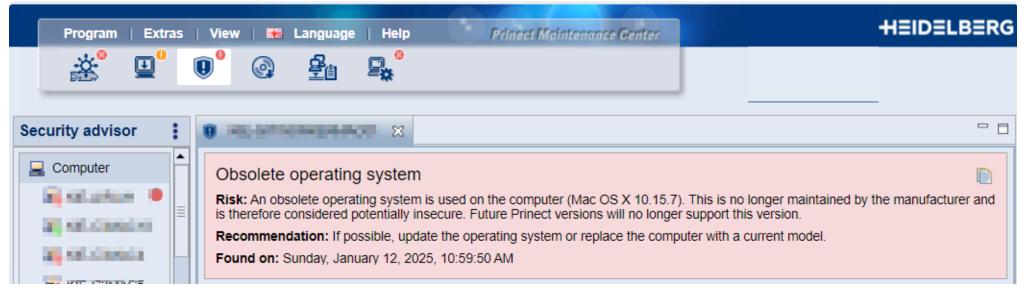

#### Only Operating Systems supported by Microsoft / Apple

1. Prinect CR versions only work on operating systems that receive security updates from Microsoft/Apple:

#### **Warning in Prinect Maintenance Center**

#### **Discontinued** are:

- Windows XP
- Windows 7
- Windows 8,
- Windows Server 2003
- Windows Server 2008
- Windows Server 2012

- Mac OS X 10.x
- Mac OS 11.x Big Sur
- Mac OS 12.x Monterey