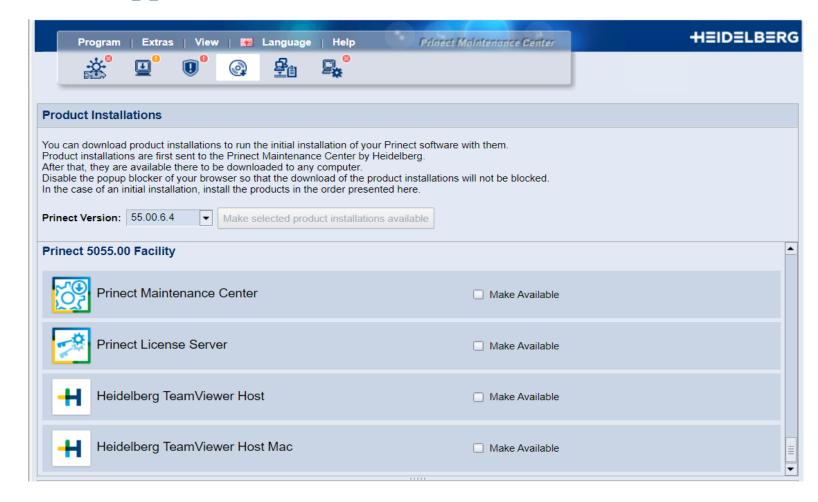

#### **Warning in Prinect Maintenance Center**

#### **Discontinued** are:

- Windows XP
- Windows 7
- Windows 8,
- Windows Server 2003
- Windows Server 2008
- Windows Server 2012

- Mac OS X 10.x
- Mac OS 11.x Big Sur
- Mac OS 12.x Monterey