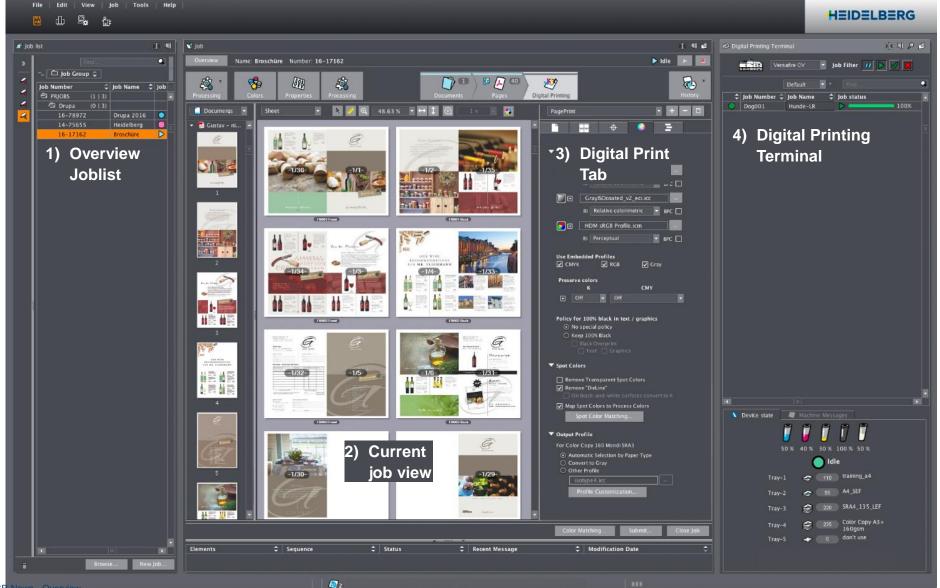

#### Intuitive "all in one" operation for digital printing

#### **Smart Automation**

Automated sequences started by Smart Automation & Hotfolder

With Prinect Production you have everything you need to build up an automated workflow for the Jetfire 50 - with conditional processing, triggered by document information, product codes, color, amount