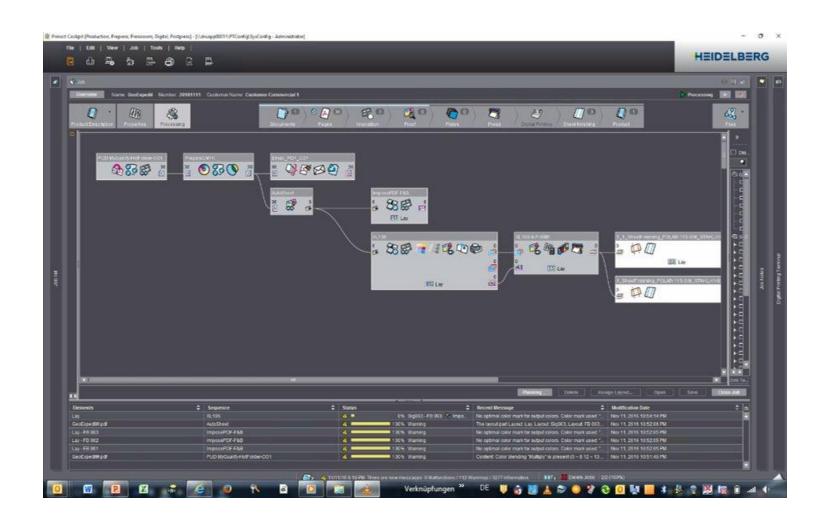

#### **Smart Automation**

Automated sequences started by Smart Automation & Hotfolder

With Prinect Production you have everything you need to build up an automated workflow for the Jetfire 50 - with conditional processing, triggered by document information, product codes, color, amount

Prinect can take decisions.

The Jetfire 50 is hungry – you can feed it with your Prinect Production Workflow

#### **Prinect Production Workflow connection to the Jetfire 50**