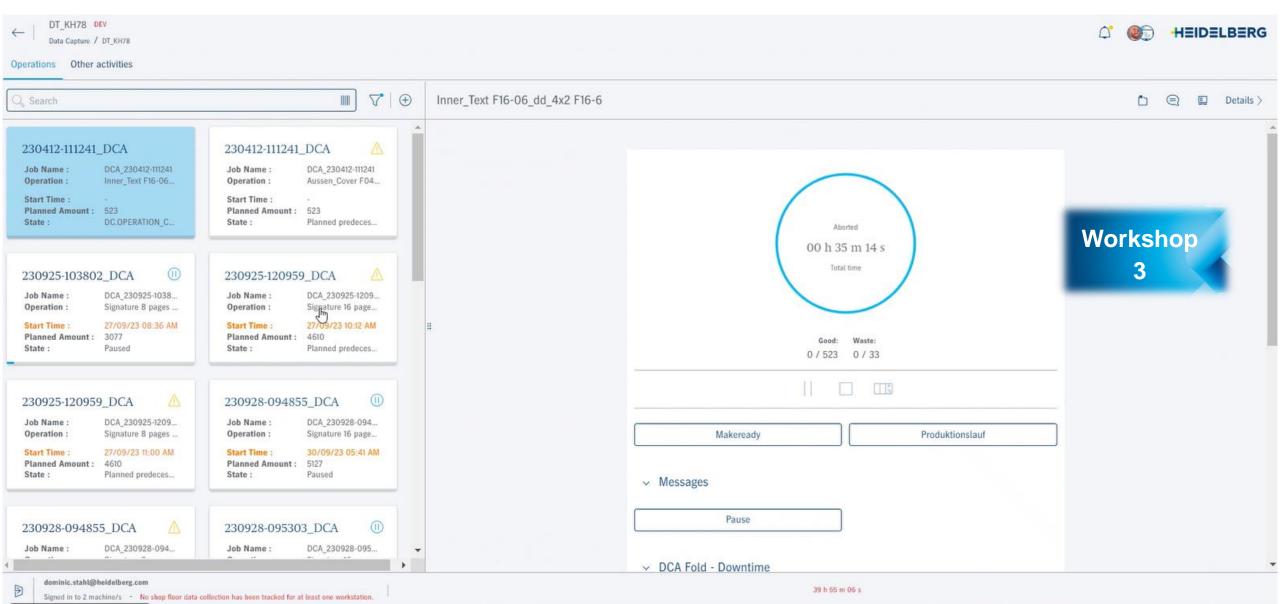

- 4. New with HEIDELBERG Customer Portal
  - Print Shop Analytics
  - NEW: Data Capture App
  - NEW: Coating Workflow
  - NEW: HyColor Assistant
  - NEW: HEIDELBERG Academy

5. Multidot

#### **HEIDELBERG Customer Portal. Data Capture App** – Early Install phase