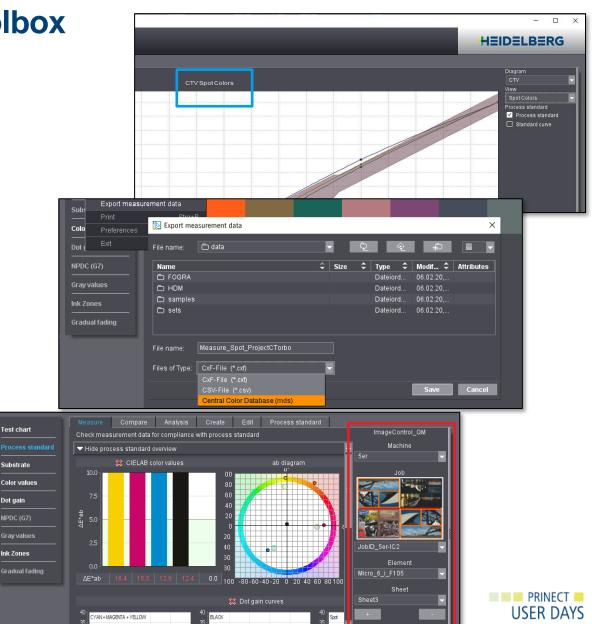

## 2021.10.15/16 - News for Prinect Color Toolbox

- Additional new type of display: Tone value increase shown as CTV diagram
- → Recommended for spot colors Orange, Green, Violet when using Multicolor
- **Export of measuring data** out of Color Toolbox
  - Directly to color library
  - As CxF file to external applications
- → Easy data transfer based on international standard CxF
- Color Toolbox report "Quality Monitor" available for **Prinect Image Control**
- → Extended functions for Prinect Image Control 4 (preview, gray balance check, ...)

Test chart

Substrate

Dot gain