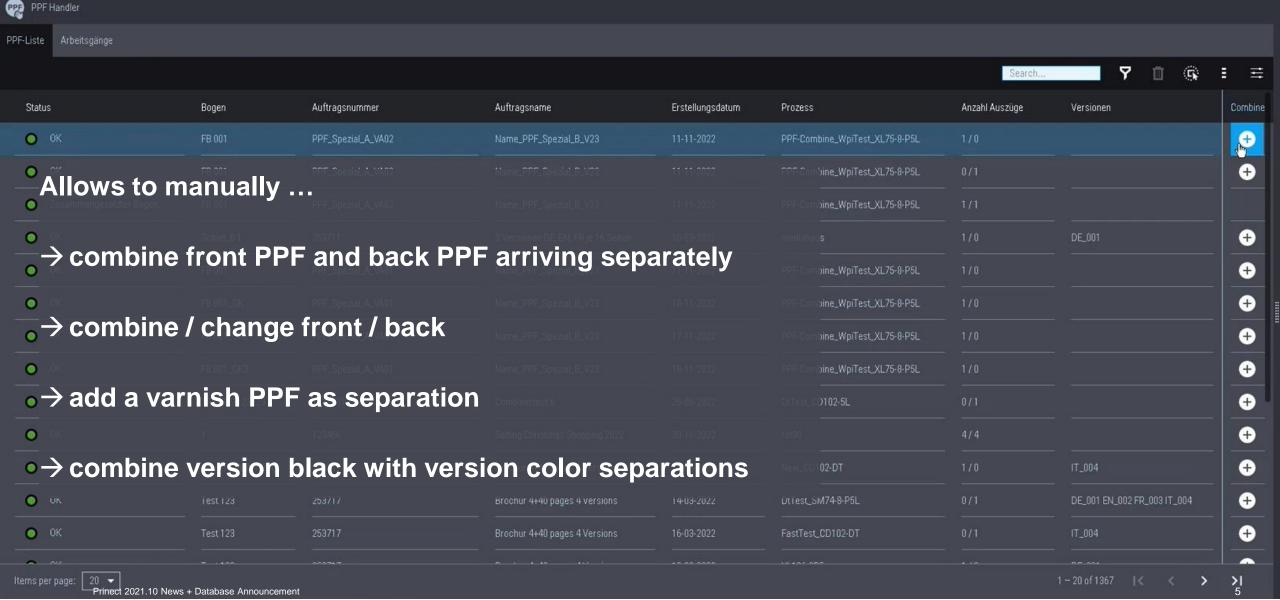

## **PPF Handler – Combiner functionality**

## Prinect 2021.10.15/16. Some highly welcome features

### 1. Combiner functionality in PPF Handler

- → Automated PPF Handler available since 2021.10
- → 2021.10.15 with **Combiner** functionality **released** 
  - <u>Combine PPF files</u> / effect <u>manual changes</u>