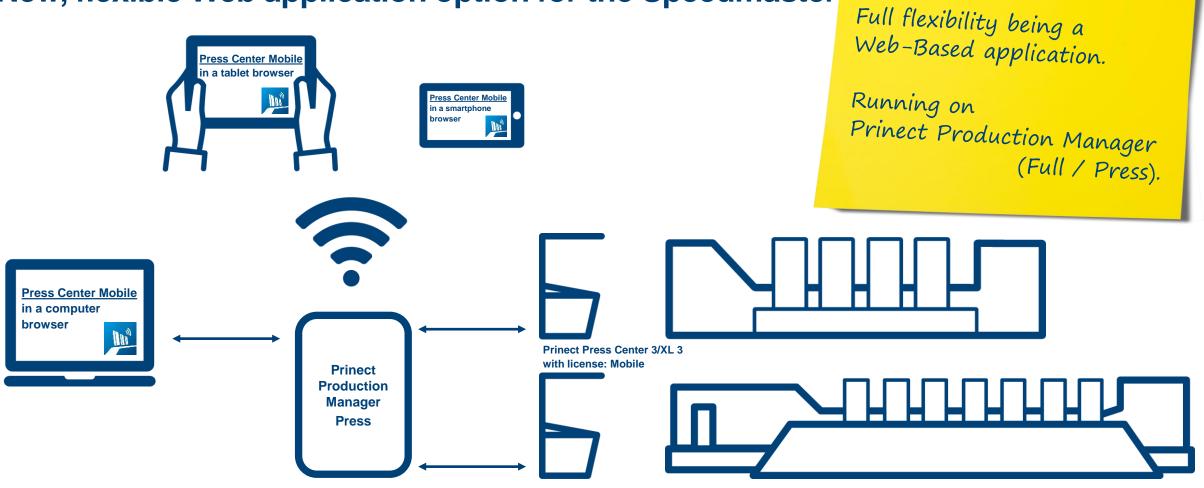

## **2021.10.16** – supports **Press Center Mobile**

New, flexible Web application option for the Speedmaster

→ Note: The network connection between the Production Manager and the Press Center Mobile web application is made via an **internal WLAN or WiFi connection** of the print shop.

## **Prinect 2021.10.16** – supports Press Center Mobile option

(∜ MyWorkAssistant will become part of Task Pilot → WS 23)

Prerequisites for using Press Center Mobile option:

- The customer needs a Prinect Production Manager with an up-to-date Prinect version
   (Version 21.10.16.12 or higher)
- 2. Connection of the press to the Production Manager machine with the license:
  - **Prinect Press Center 3/XL 3 Instant Gate**
- 3. Speedmaster press with a Prinect Press Center 3/XL 3 and the license: Prinect Press Center 3/XL 3 Mobile
- 4. Speedmaster press with a Prinect Press Center 3/XL 3 and the **Software Version S23A or higher**
- 5. Computer, tablet or smartphone with an up-to-date web browser and an Ethernet WLAN or LAN connection to the Prinect Production Manager Press