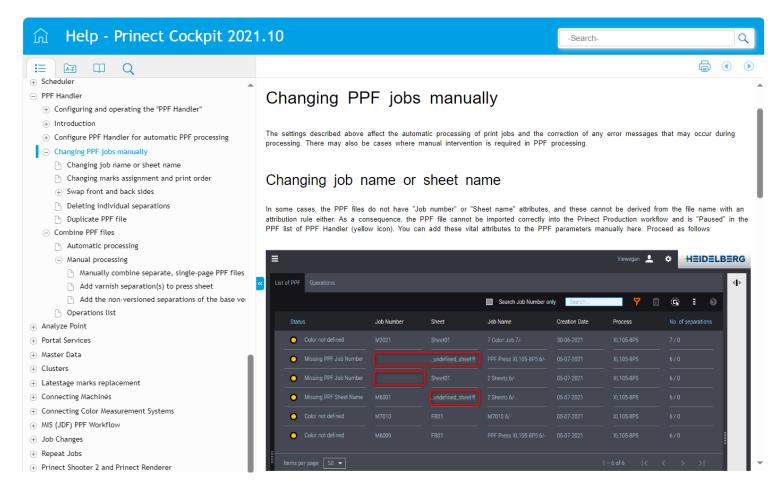

## **PPF Handler – Combiner functionality**

## Prinect 2021.10.15/16. Some highly welcome features

### 1. Combiner functionality in PPF Handler

- → Automated PPF Handler available since 2021.10
- → 2021.10.15 with **Combiner** functionality **released** 
  - <u>Combine PPF files</u> / effect <u>manual changes</u>