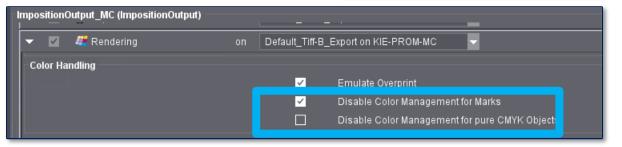

#### 4. Color Workflow news

- → Prinect Color Toolbox displays SCTV and includes "Quality Monitor" for Prinect Image Control
- → **Prinect Multicolor** process supported by
  - template for mixed screenings
  - possibility to exclude marks + images
  - service offer for color table optimization by SSU