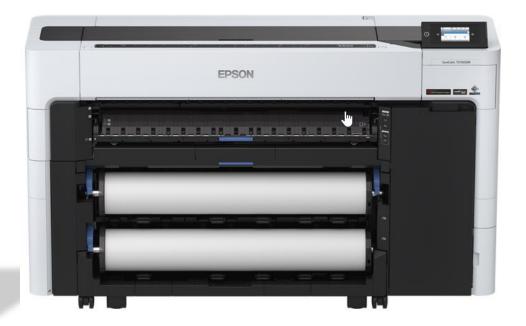

#### **Proofers**

Canon imagePROGRAF GP-2000 CT

Canon imagePROGRAF GP-2000 RGB

**Epson SC-P85X0D/DL CT** 

**Epson SC-P85X0D/DL RGB** 

**External Color Measurement Device** 

**Techkon SpectroDens** (Premium)

## **Prinect 2021.10.26.** Brings additional Proofer support with Color Proof Pro 7.10

**Epson SC-T77x0 CT** 

**Epson SC-T77x0 RGB** 

**Epson SC-T37x0D/DE/DR CT** 

**Epson SC-T37x0D/DE/DR RGB** 

**Epson SC-T37x0E CT** 

**Epson SC-T37x0E RGB** 

**Epson SC-T57x0D CT** 

**Epson SC-T57x0D RGB** 

(\*contains)