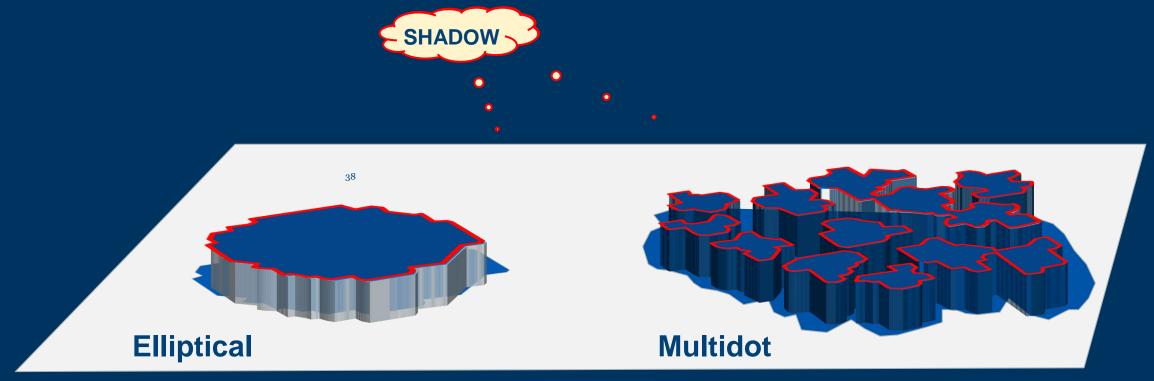

## How do the savings work?

Reference illustration only:

Shadow does not contain ink, but the light is absorbed in the shadow's area The surface covered by shadow strongly depends on the length of the contour

**Elliptical** 