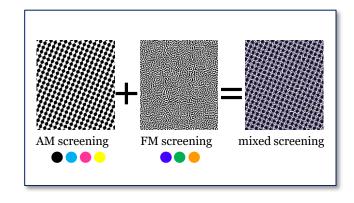

## Multicolor mixed screening scheme available out of the box

- AM screening for BCMY, FM screening for VGO
- → Multicolor sequence can be generated quickly

New button for **excluding marks and images** from Multicolor separation in order to keep them in CMYK

→ Easy way to keep marks authentical and save user's time