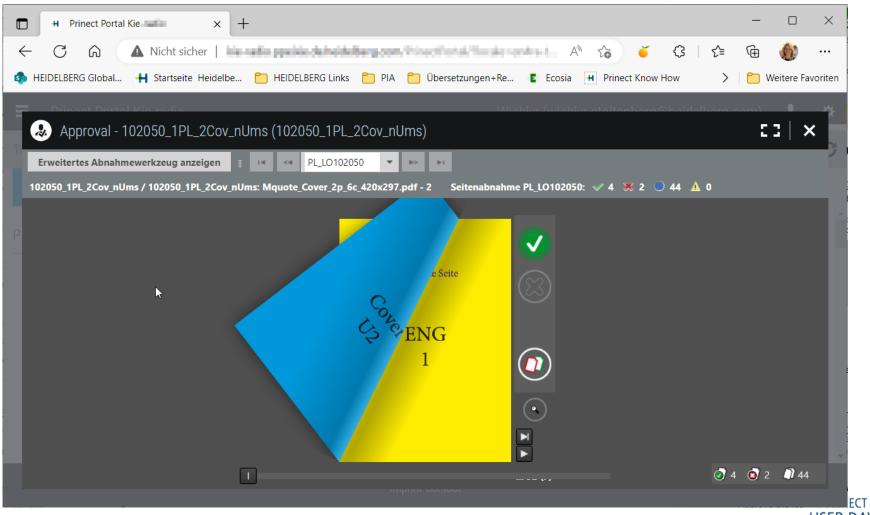

## **Prinect 2021.10.18** – brought

Flipbook approval for cover + body pages in one go

- → Saddle stitched 4 pages cover
- → Perfect bound
  - 6 pages cover(front, back, spine)
  - or 2 large pages