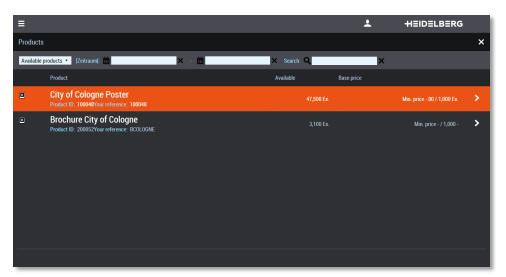

#### Widget "Products"

- → Offers filter-, sort- and searchable lists of products held in Business Manager with details like quantity on stock, prices, etc.
- $\rightarrow$  Designed for employees.
- → Widget is provided by Business Manager option "Business Portal Service.