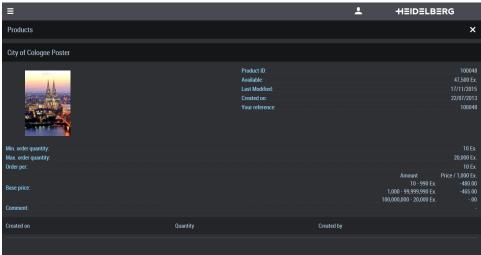

#### Widget "Products"

- → Offers filter-, sort- and searchable lists of products held in Business Manager with details like quantity on stock, prices, etc.
- $\rightarrow$  Designed for employees.
- → Widget is provided by Business Manager option "Business Portal Service.