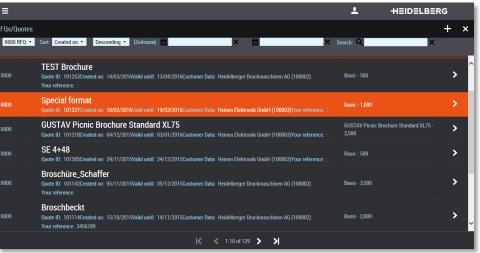

#### Widget "Quotes"

- → Offers filter-, sort- and searchable lists of quotes held in Business Manager with details like e.g. quote status, planned dates, costs, prices, etc.
- $\rightarrow$  Designed for employees.
- → Widget is provided by Business Manager option "Business Portal Service.

#### Widget "Products"

- → Offers filter-, sort- and searchable lists of products held in Business Manager with details like quantity on stock, prices, etc.
- $\rightarrow$  Designed for employees.
- → Widget is provided by Business Manager option "Business Portal Service.