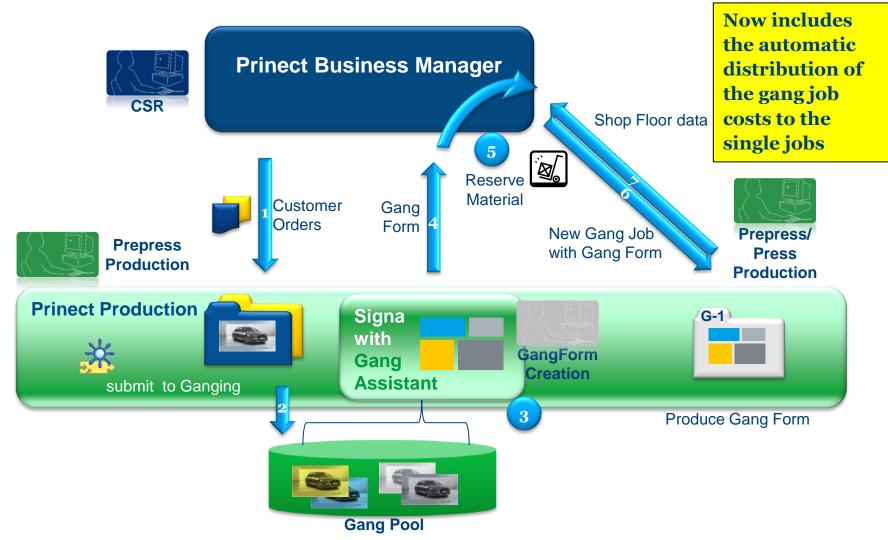

## How does Prinect Business Manager support "Push to Stop"?

- Automatic quote calculation fast and comfortable in a web UI
- Full Integration with Prinect Production workflow
- Integrated Ganging
- Easy job handling and monitoring
- Product workflow / Sheetfed Label Ganging