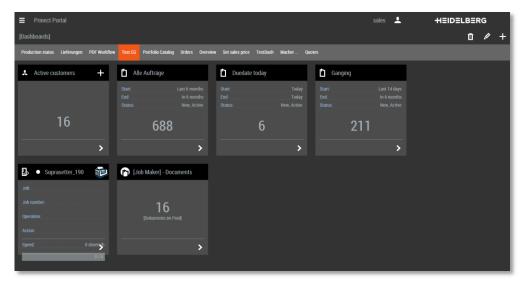

### **Prinect Portal**

- → Prinect access for customers, sales, and production via browser-based functions
- $\rightarrow$  All under control!
- → Complete functionality in consistent, new, browser-based UI

### Prinect Portal Internet access to MIS

- → Business Portal Service
  - $\rightarrow$  Widget "Customers"
  - → Widget "Orders"
  - $\rightarrow$  Widget "Request for quote"
  - → Widget "Quotes"
  - $\rightarrow$  Widget "Products"
  - $\rightarrow$  Widget "Deliveries"