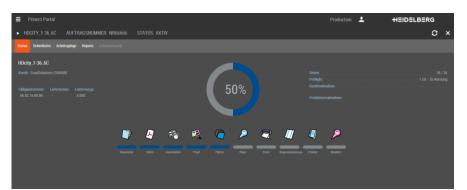

### **Prinect Portal for Prepress**

- $\rightarrow$  Prepress Portal Services
  - $\rightarrow$  Online creation of new production jobs
  - $\rightarrow$  Java-free upload/preflight workflow
  - → Java-free softproofing/approval workflow
- Upgrade of existing Remote Access customers
  - → "Remote Access Classic mode" as default for all users after upgrade
  - → Customers can be switched to "Portal mode" individually