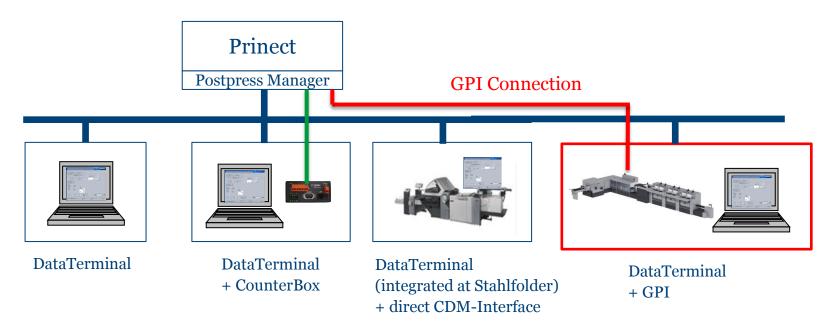

### Prinect 2017 New Postpress functionality

- → Generic Postpress Interface (GPI)
  - $\rightarrow$  Open interface for postpress devices, using standard JDF/JMF mechanisms
  - $\rightarrow$  Offers the complete functionality of Prinect device integration
    - $\rightarrow$  Login/logout user
    - $\rightarrow$  Shop floor data collection
    - $\rightarrow$  Presetting of devices
    - $\rightarrow$  Start/stop job, report material consumption etc.