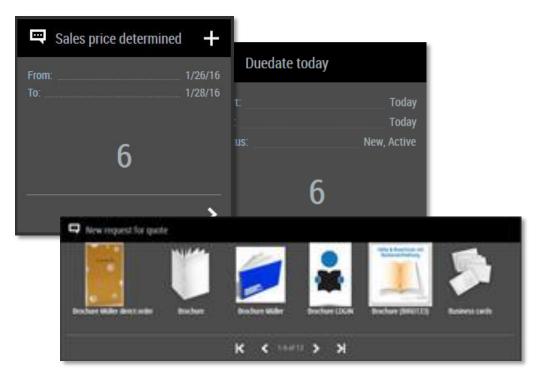

### Prinect Portal Internet access to MIS

- → Business Portal Service
  - $\rightarrow$  Widget "Customers"
  - → Widget "Orders"
  - $\rightarrow$  Widget "Request for quote"
  - → Widget "Quotes"
  - $\rightarrow$  Widget "Products"
  - $\rightarrow$  Widget "Deliveries"