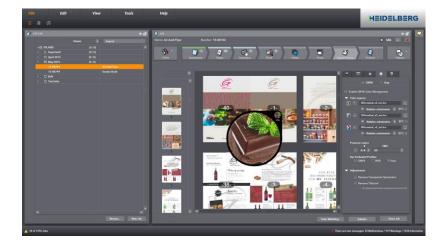

### Prinect 2017 New Prepress functionality

- → Hotfolder workflow: More information from PDF file names fills job info
  - → E.g. Delivery Quantity, Customer ID, Paper Quality, Product Code, Due Date
- $\rightarrow$  PDF Compare automated in process plan
- → Improved handling of large PDF documents
  - $\rightarrow$  More sophisticated options to check, split, and convert large PDF documents
- $\rightarrow$  Preflighter Improvements
  - $\rightarrow$  Overall ink coverage shown in Preflight report
  - $\rightarrow$  Preflighter Profiles based on PitStop 13
  - $\rightarrow$  Checking of page sizes vs. job specification
- $\rightarrow$  Customer specific color tables
- $\rightarrow$  New versioning features
- $\rightarrow$  Optimization of gang production
- $\rightarrow$  Renderer with Adobe Print Engine 4