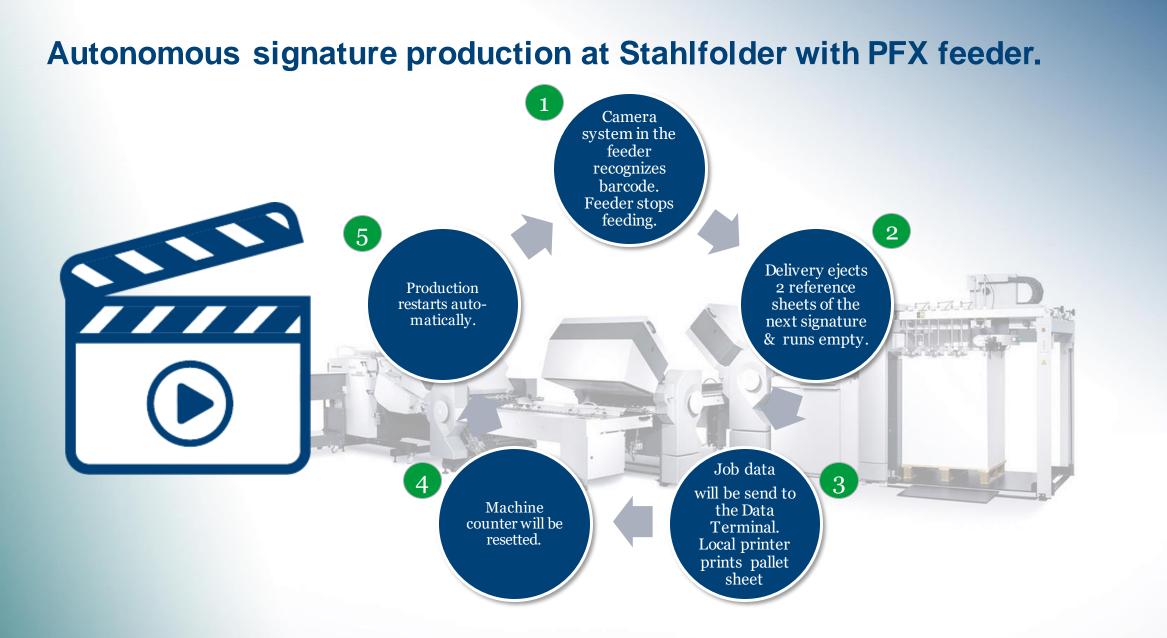

### Push to Stop at Stahlfolder with PFX-feeder. How does it work?

### Pre-requisites.

- $\rightarrow$  Working with integrated Prinect Signa Station and Prinect Production Manager 2020.
- → Stahlfolder with PFX-feeder and integrated Data Terminal 2020 (configuration of pallet sheet if requested).
- → Correct positioning of the marks "PtR\_Stahlfolder\_PushToStop\_Feeder" and "PtR\_Stahlfolder\_PushToStop\_Delivery" once imposing with integrated Signa Station on the back of the print sheet, recommended is the creation of product part templates with relevant place holders for the potential Push To Stop signatures .
- → One folding sheet on one print sheet, e.g. folding scheme S16-2.
- → Printing of different operations (signatures) with the same paper and same folding scheme on a waste-free pallet .
- $\rightarrow$  Manual start of the first operation and end/interruption of the last operation of the pallet.