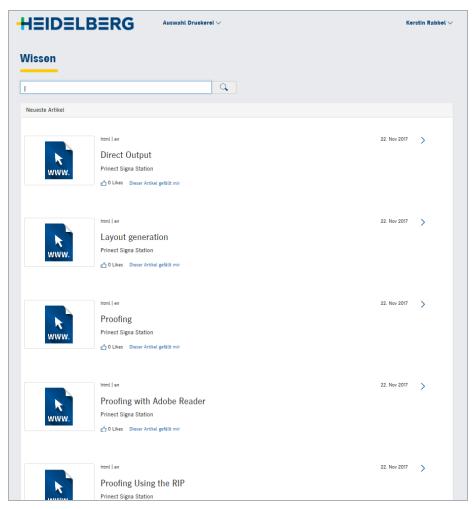

- 3. Service Notification Process
- 4. Service Scheduler
- 5. Prinect Updates
- 6. Predictive Monitoring
- 7. Performance Services
- 8. Contract Management
- 9. Invoice Overview

#### Users

4 countries: USA and Canada, Germany and Switzerland 36 customers















Live demonstration.

# +

### Heidelberg Assistant Applications.

#### Installed base & service status.





- → All categories.
- → Third-party equipment to be created by customer.
- → Nickname, location, comments.
- → Link to all services.
- → Customized equipment picture.



# Heidelberg Assistant Applications.



### Contracts.





→ Contract overview with traffic light symbol when expiration date is close.

# Heidelberg Assistant Applications. Invoices.









# Heidelberg Assistant Applications. Knowledge Base.









## Heidelberg Assistant Applications.

### Create new service ticket.



- → Create new ticket.
- → Enter preferred date for service intervention.
- → Add attachments.
- → Send ticket and get confirmation by e-mail.



# Heidelberg Assistant Applications. Service ticket overview.



- → See created ticket immediately in the service ticket overview.
- → Follow-up status in service ticket detailed view.
- → Add further comments in description field or add attachment later.
- → Closed tickets can be reopened with the previous data.





### Heidelberg Assistant Application.

### Service scheduler to plan own maintenance actions.





- → Calendar to schedule maintenance or minor repair work for inhouse technicians.
- → Service intervention from Heidelberg automatically scheduled.
- →