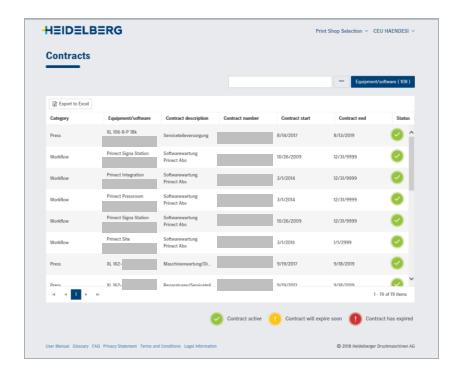

### Contracts.

→ Contract overview with traffic light symbol when expiration date is close.