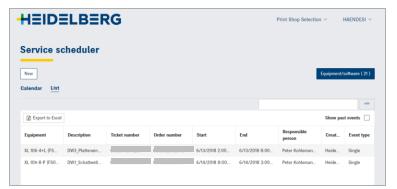

### Service scheduler to plan own maintenance actions.

- → Calendar to schedule maintenance or minor repair work for inhouse technicians.
- → Service intervention from Heidelberg automatically scheduled.
- → Display of the final report.
- → List with all actions with sort and filter function.