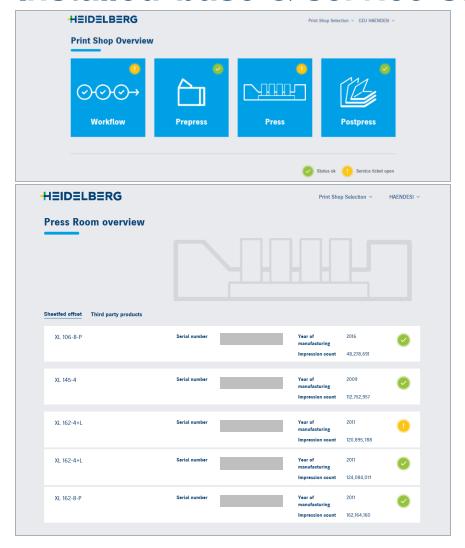

#### Installed base & service status.

- → All categories.
- → Third-party equipment to be created by customer.
- → Nickname, location, comments.
- → Link to all services.
- → Customized equipment picture.