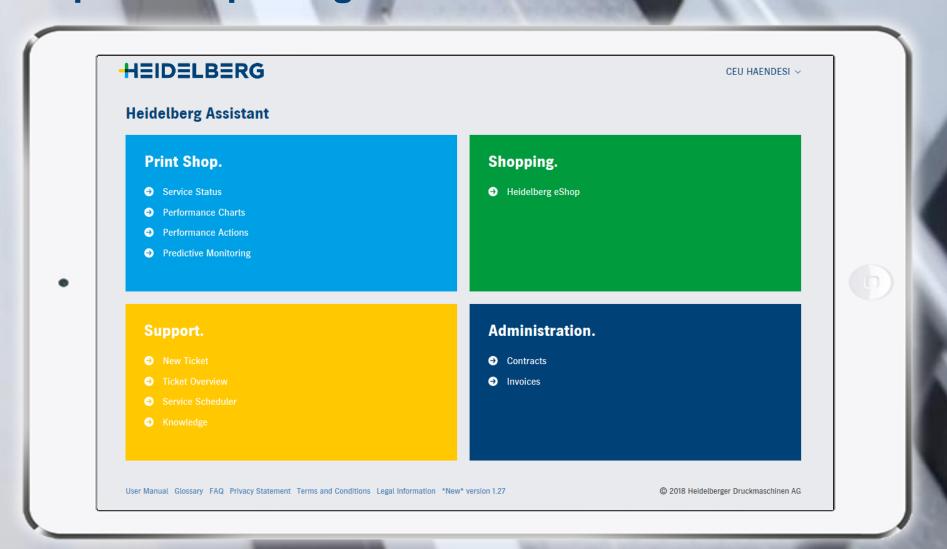

#### A new way of printing.

What is the Heidelberg Assistant?
The Heidelberg Assistant & Prinect.
Who can use the Heidelberg Assistant?
What new functions are planned?

#### **WORKSHOP**

02





#### A new way of printing.

What is the Heidelberg Assistant?
The Heidelberg Assistant & Prinect.
Who can use the Heidelberg Assistant?
What new functions are planned?

#### **WORKSHOP**











What is the Heidelberg Assistant?



## Heidelberg Assistant.

# The whole print shop at a glance.





# The Heidelberg Cloud: the largest PMI database. Big Data & real-time transactions.

>10,000 machines + 15,000 Prinect Module connected

250,000 service reports pa ~1,000 knowledge articles pa



#### **Big Data-Services**

- → Predictive Monitoring
- → Performance Services

#### **Real-time Services**

- → eCall®
- → Netprofiler

Heidelberg Assistant gives personal access for Heidelberg customers:

- → expert know-how at your fingertips.
- → transparency about availability and performance of your print shop.

# Heidelberg Assistant. Scalable platform with an impressive initial roll out.

#### Platform capabilities

- A. Multi-Site customer support
- B. User & rights concept incl. sub accounts
- C. Notification system
- D. In-App shopping
- E. Installed Base maintenance
- F. Responsiv