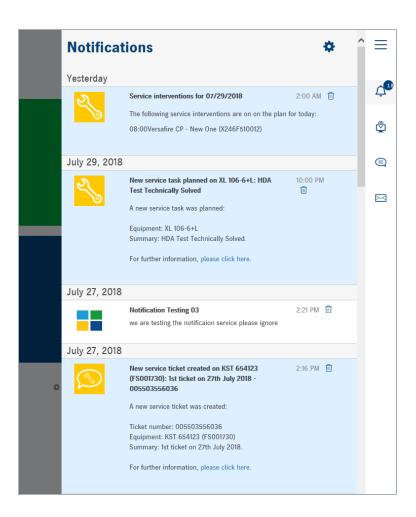

### Notifications. List & Emails.

- → Get notified about specific events by e-mail or in the notification list on the side-bar.
- → Select your notification settings in the profile.

What is my benefit?

Who can use the HDA in which way?