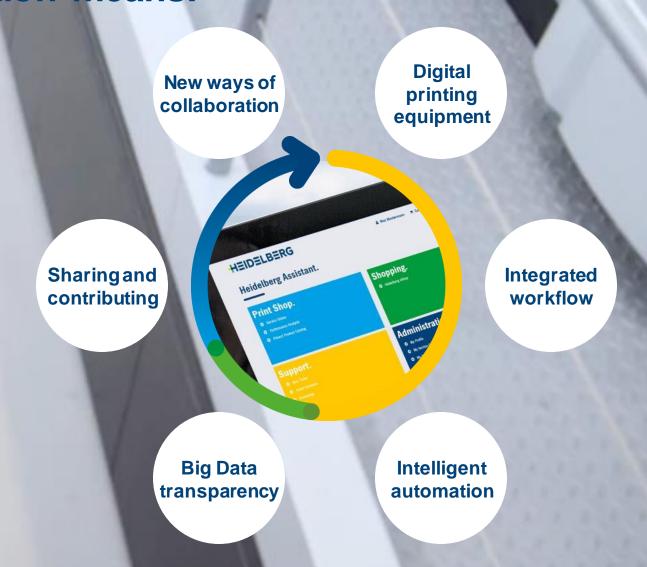

inect** 
  - → Using Heidelberg ID to identify a Prinect workflow that connects to the home server
  - → Purchase licenses and functions via e-shop, also demo licenses
  - → Single-sign on with Heidelberg ID
  - → User right management Prinect using Heidelberg ID
  - **→** ...



LIKE THAT SHE HES AN INTEN THAT SUMMERS AND THE CORPORATE BUILDING

" THINK MY BIO!

IT'S DATEMENT TO CO. OF

the weether spring is are monly Not akend on treted to

TO LINK INTO MY

STHER SECIAL METHO

INTERNATION ARE POORLY ADDRESTING, IT'S

MOSTLY WORD OF MORE



00 38





Workflow solutions for Business and Production.

**Prinect. Driving the Smart Print Shop.** 



Thank you very much for your attention. I am happy to answer your questions.



Backup.



# Heidelberg goes digital. And digitalization means:



# Heidelberg Cloud & Assistant. IT security & data pricvacy.





IT security

Described in "Security Whitepaper of the Heidelberg Cloud"

- → Encrypted transmission
- → Full control for customers

Data privacy

No personal data transferred

- → No print job titles
- → No operator names etc.

Access only to authorized scope

#### Heidelberg ID Security

- → Authentication with strong passwords
- → Authorization to print shop and services by central admin

Tested secure infrastructure

#### PTC Machine Cloud

PTC® is the market leader in Internet of Things technology. Heidelberg is currently using the European PTC Machine Cloud located in the data center in Frankfurt/Main in Germany. The Cloud data center is certified to ISO27001 and TRUSTe Privacy and is subject to the strict data protec