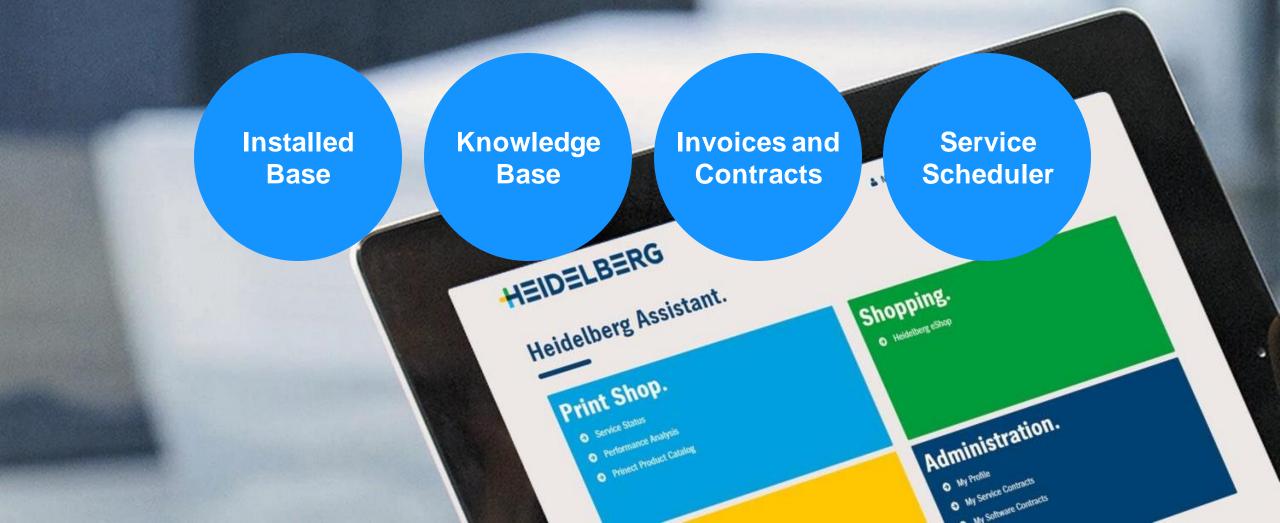

### Heidelberg Assistant Applications.

#### Installed base & service status.

- → All categories.
- → Third-party equipment to be created by customer.
- → Nickname, location, comments.
- → Link to all services.
- → Customized equipment picture.

### Contracts.

→ Contract overview with traffic light symbol when expiration date is close.

# Heidelberg Assistant Applications. Knowledge Base.

### Service scheduler to plan own maintenance actions.

- → Calendar to schedule maintenance or minor repair work for inhouse technicians.
- → Service intervention from Heidelberg automatically scheduled.
- → Display of the final report.
- → List with all actions with sort and filter function.