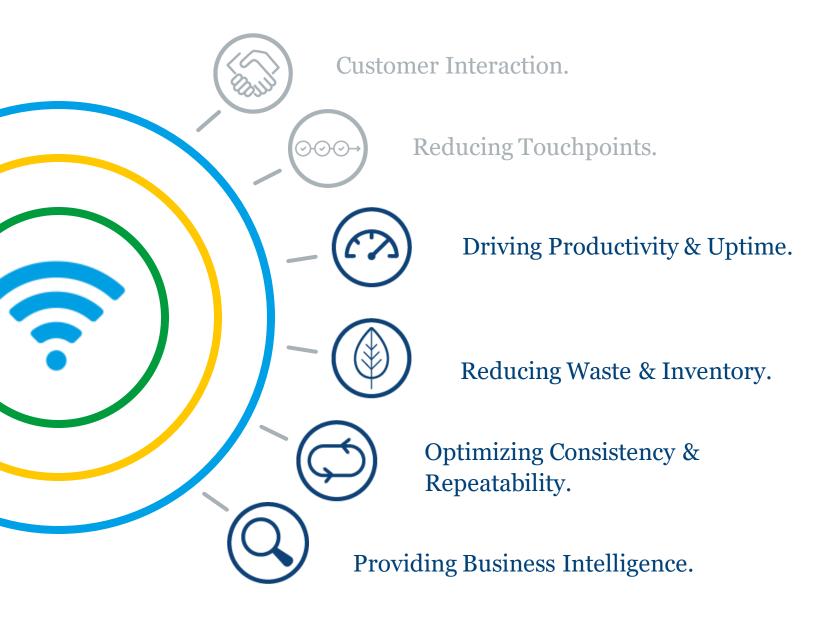

# The whole print shop at a glance.

# The Heidelberg Cloud: the largest PMI database. Big Data & real-time transactions.

>10,000 machines + 15,000 Prinect Module connected

250,000 service reports pa ~1,000 knowledge articles pa

#### **Big Data-Services**

- → Predictive Monitoring
- → Performance Services

#### **Real-time Services**

- → eCall®
- → Netprofiler

Heidelberg Assistant gives personal access for Heidelberg customers:

- → expert know-how at your fingertips.
- → transparency about availability and performance of your print shop.