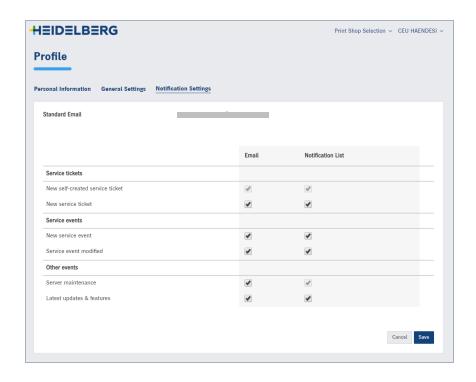

### Notifications. List & Emails.

- → Get notified about specific events by e-mail or in the notification list on the side-bar.
- → Select your notification settings in the profile.

What is my benefit?

Who can use the HDA in which way?