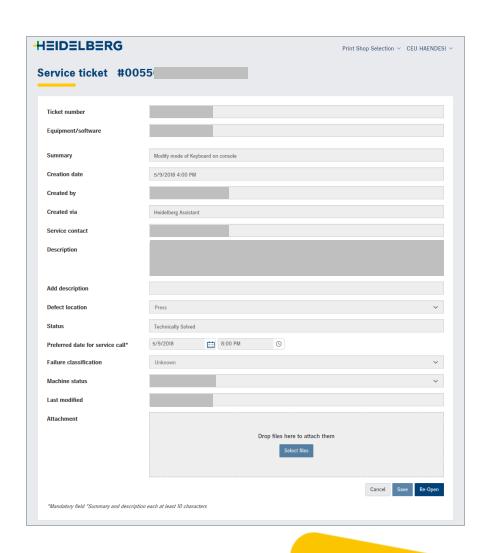

### Create new service ticket.

- → Create new ticket.
- → Enter preferred date for service intervention.
- → Add attachments.
- → Send ticket and get confirmation by e-mail.

# Heidelberg Assistant Applications. Service ticket overview.

- → See created ticket immediately in the service ticket overview.
- → Follow-up status in service ticket detailed view.
- → Add further comments in description field or add attachment later.
- → Closed tickets can be reopened with the previous data.