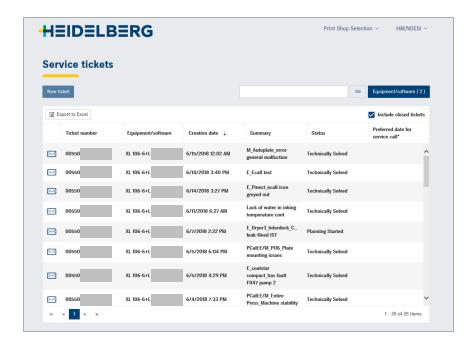

# Heidelberg Assistant Applications. Service ticket overview.

- → See created ticket immediately in the service ticket overview.
- → Follow-up status in service ticket detailed view.
- → Add further comments in description field or add attachment later.
- → Closed tickets can be reopened with the previous data.