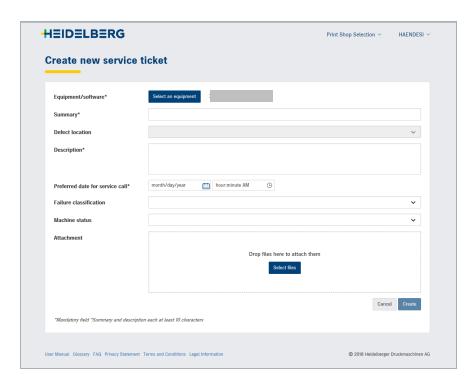

### Create new service ticket.

- → Create new ticket.
- → Enter preferred date for service intervention.
- → Add attachments.
- → Send ticket and get confirmation by e-mail.