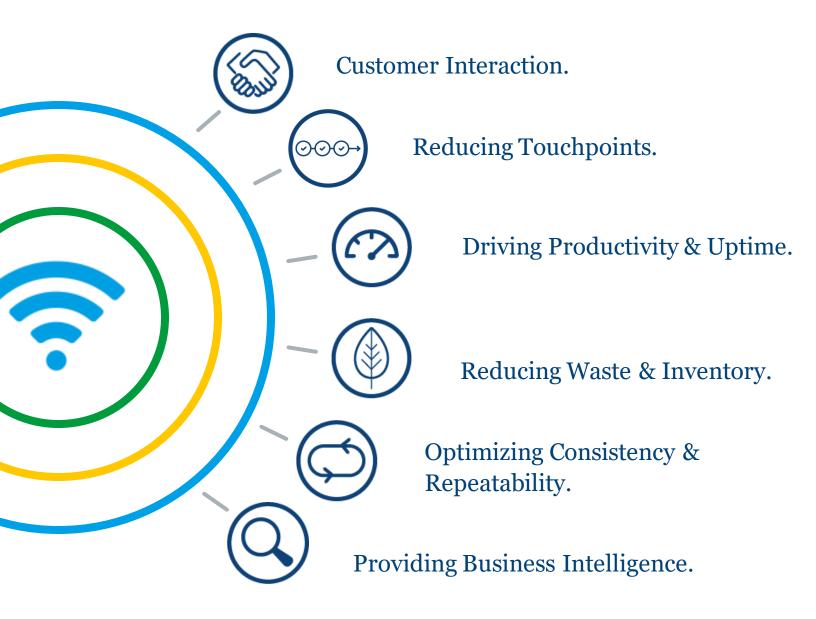

# The whole print shop at a glance.

# The Heidelberg Cloud: the largest PMI database. Big Data & real-time transactions.

>10,000 machines + 15,000 Prinect Module connected

250,000 service reports pa ~1,000 knowledge articles pa

#### **Big Data-Services**

- → Predictive Monitoring
- → Performance Services

#### **Real-time Services**

- → eCall®
- → Netprofiler

Heidelberg Assistant gives personal access for Heidelberg customers:

- → expert know-how at your fingertips.
- → transparency about availability and performance of your print shop.