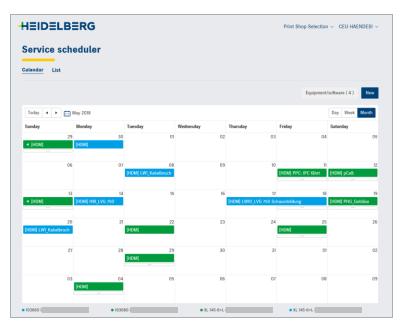

### Service scheduler to plan own maintenance actions.

- → Calendar to schedule maintenance or minor repair work for inhouse technicians.
- → Service intervention from Heidelberg automatically scheduled.
- → Display of the final report.
- → List with all actions with sort and filter function.