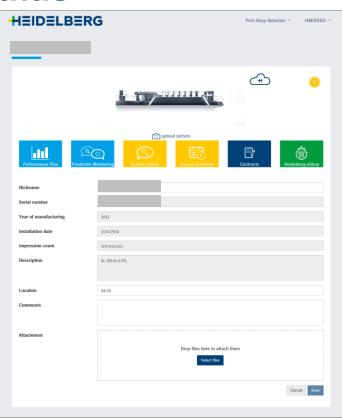

#### Installed base & service status.

- → All categories.
- → Third-party equipment to be created by customer.
- → Nickname, location, comments.
- → Link to all services.
- → Customized equipment picture.