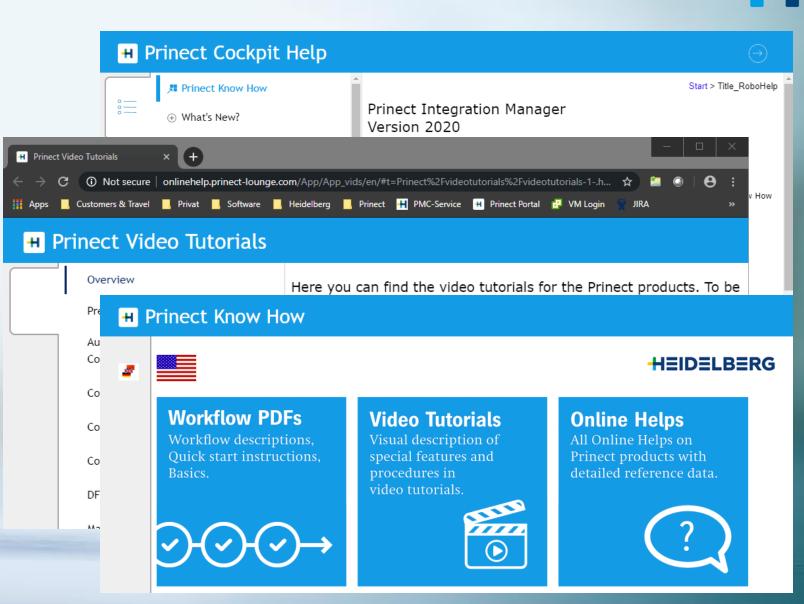

## Prinect Online Help – available since Prinect 2018.

- → Prinect Product Help <u>http://onlinehelp.prinect-</u> <u>lounge.com/Prinect...</u>
- → Video-Tutorials <u>http://onlinehelp.prinect-</u> <u>lounge.com/App...</u>
- → Prinect Know How <u>http://onlinehelp.prinect-</u> <u>lounge.com/App...</u>