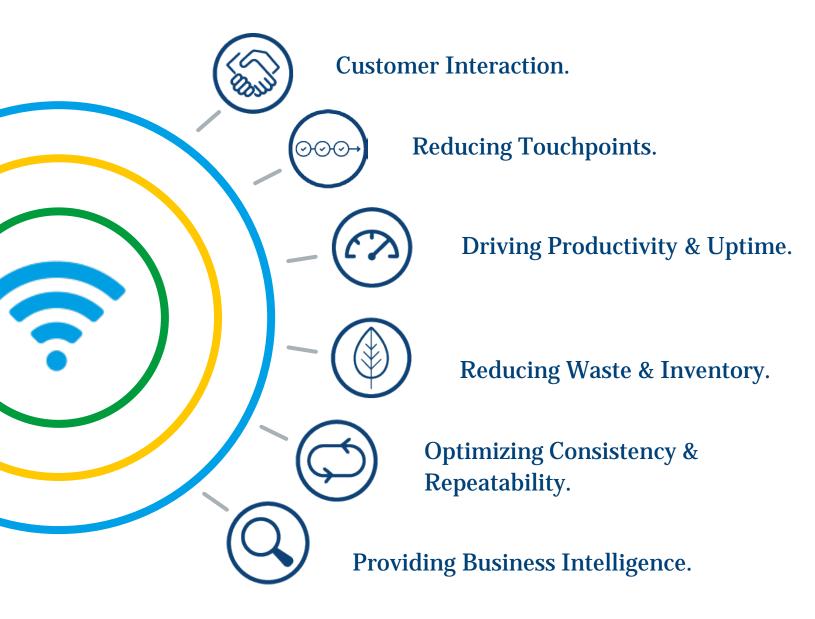

# Online communication Web4Label – Option for Prinect Business

- → B2B Webshop especially for label
- → All products with properties and prices
- → Upload of new products
  - → To a product group or request for a new offer
- → Freigabe des Softproofs

#### **For Print Buyer**

- → Online RFQ
- → Receive online quote
- → Online ordering
- → Upload data and approval
- → Stock withdrawal
- → Tracking

#### **For Sales Reps**

- → Customer overview
- → Project overview
- → Online RFQ
- → Automatic estimation
- → Online quote
- → Online ordering