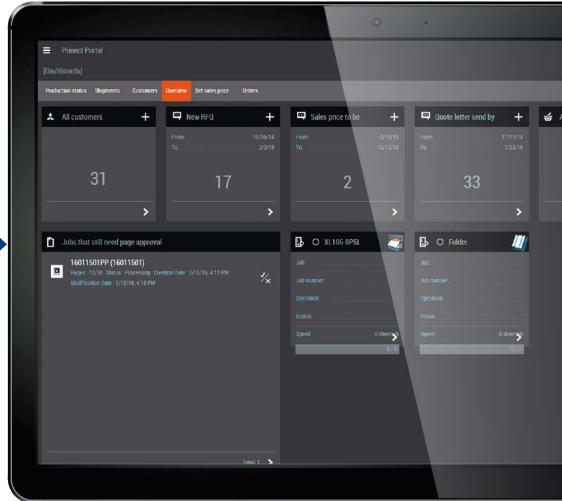

#### **PRINECT PORTAL**

#### **For Order Managers**

- → Project overview
- → Task list
- → Automatic estimation
- → Determine sales prices
- → Create quote
- → Create order
- → Shipment of produced orders

#### **For Production Manager**

- → Job overview
- $\rightarrow$  Set status
- → Production tracking
- → Upload data and approvals
- → Production reports