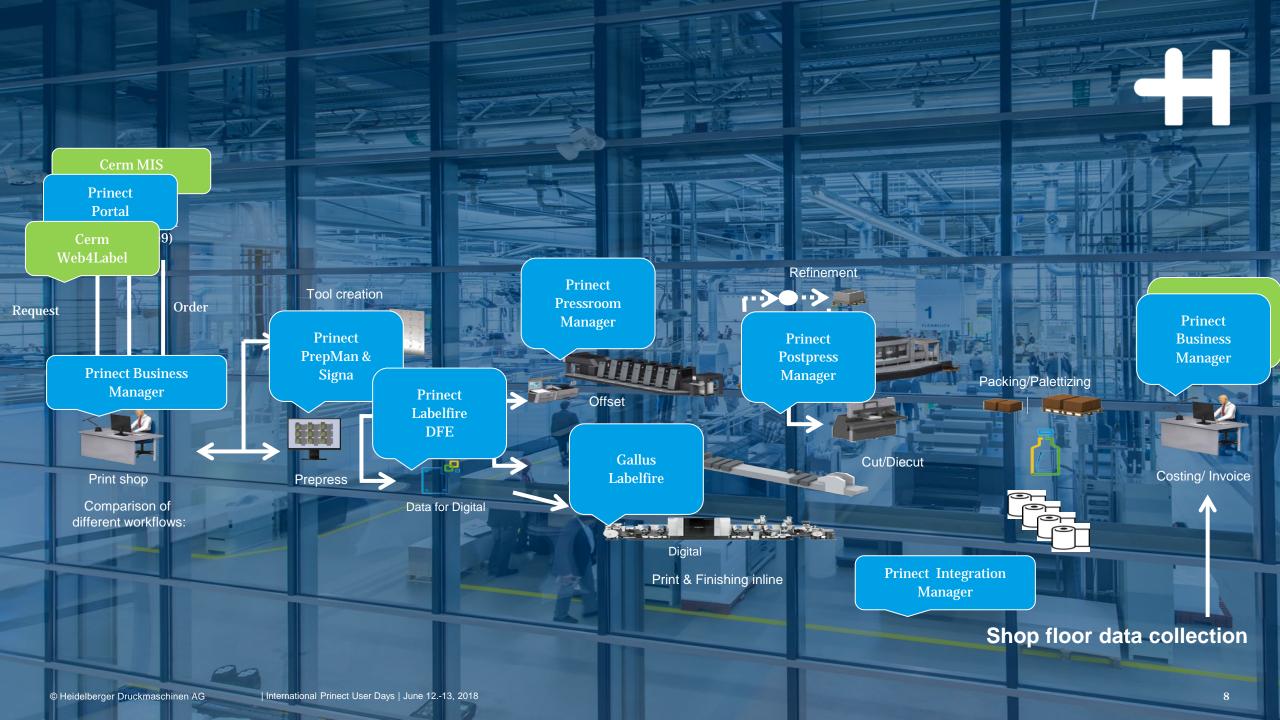

#### **WORKSHOP**

Workflow automation for Offset & Digital with Prinect. **How we support your business.** 

# Online communication Web4Label – Option for Prinect Business

- → B2B Webshop especially for label
- → All products with properties and prices
- → Upload of new products
  - → To a product group or request for a new offer
- → Freigabe des Softproofs

#### **PRINECT PORTAL**

#### **For Print Buyer**

- → Online RFQ
- → Receive online quote
- → Online ordering
- → Upload data and approval
- → Stock withdrawal
- → Tracking

#### **For Sales Reps**

- → Customer overview
- → Project overview
- → Online RFQ
- → Automatic estimation
- → Online quote
- → Online ordering

#### **For Order Managers**

- → Project overview
- → Task list
- → Automatic estimation
- → Determine sales prices
- → Create quote
- → Create order
- → Shipment of produced orders

#### **For Production Manager**

- → Job overview
- $\rightarrow$  Set status
- → Production tracking
- → Upload data and approvals
- → Production reports