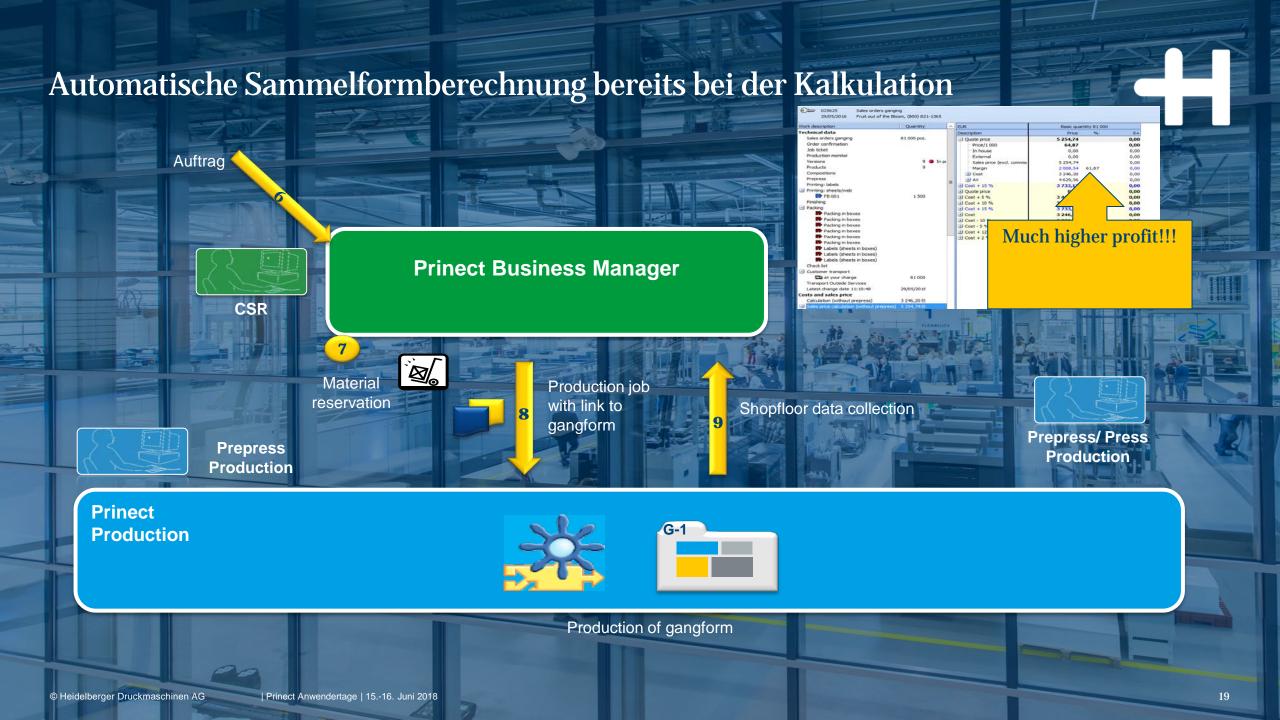

### Estimation.

- → More than just preparing an offer
- → Defining the automated process for the most cost-efficient production process
- → By showing true production costs, you can see if your cost structures can meet the expectations of your customers

# Cost reduction by gang production.

- → Automatic positioning space-saving and with minimal overproduction!
- → Distribution on CAD layout or empty sheet

Live demonstration.

#### **Prinect Signa Station Label Pro.**

- → Automatic calculation of gangforms with different articles with different shapes and amounts
  - → Suggestion of different results
  - → Grouping of articles
  - → Manual corrections
- → Drafting of simple shapes
- → Clip path creation
- → Output to cutting plotters (CAM)
- → Output via laser die cutter

Your advantage: drastic reduction of production costs.

24

De Heidelberger Druckmaschinen AG | International Prinect User Days | June 12.-13, 2018