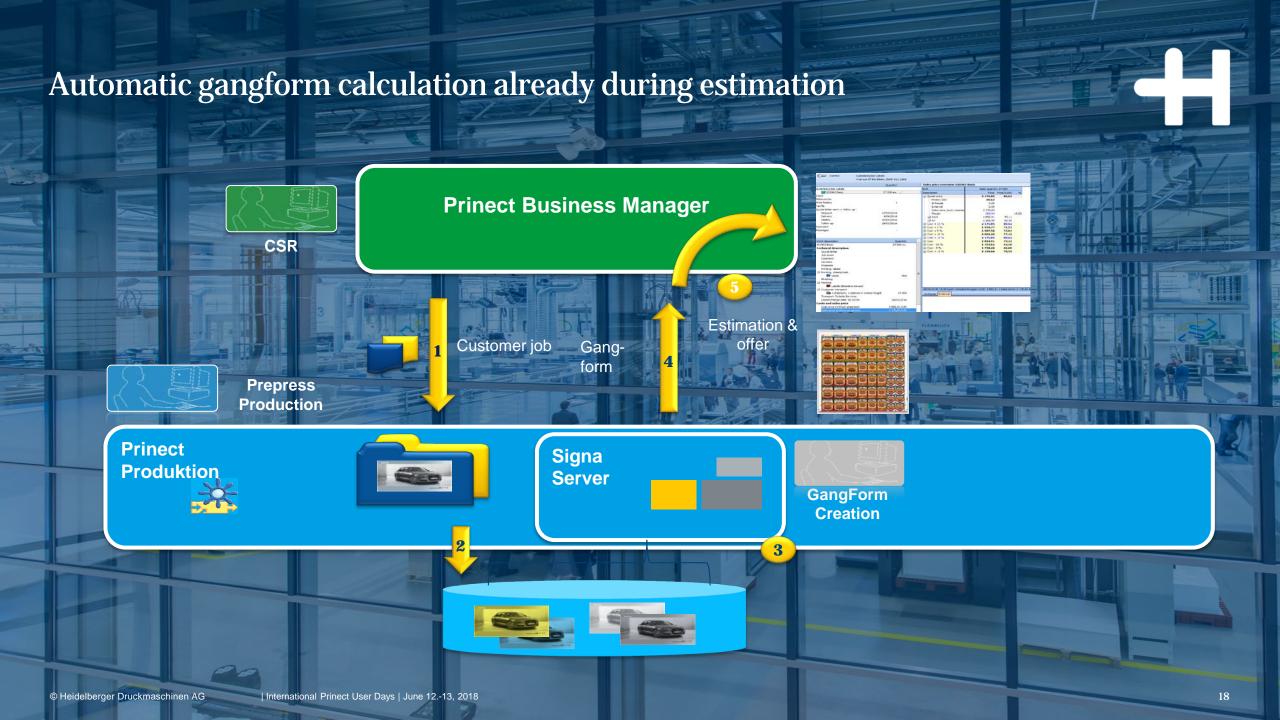

### Estimation.

- → More than just preparing an offer
- → Defining the automated process for the most cost-efficient production process
- → By showing true production costs, you can see if your cost structures can meet the expectations of your customers

# Cost reduction by gang production.

- → Automatic positioning space-saving and with minimal overproduction!
- → Distribution on CAD layout or empty sheet

Live demonstration.

#### **Prinect Signa Station Label Pro.**

- → Automatic calculation of gangforms with different articles with different shapes and amounts
  - → Suggestion of different results
  - → Grouping of articles
  - → Manual corrections
- → Drafting of simple shapes
- → Clip path creation
- → Output to cutting plotters (CAM)
- → Output via laser die cutter