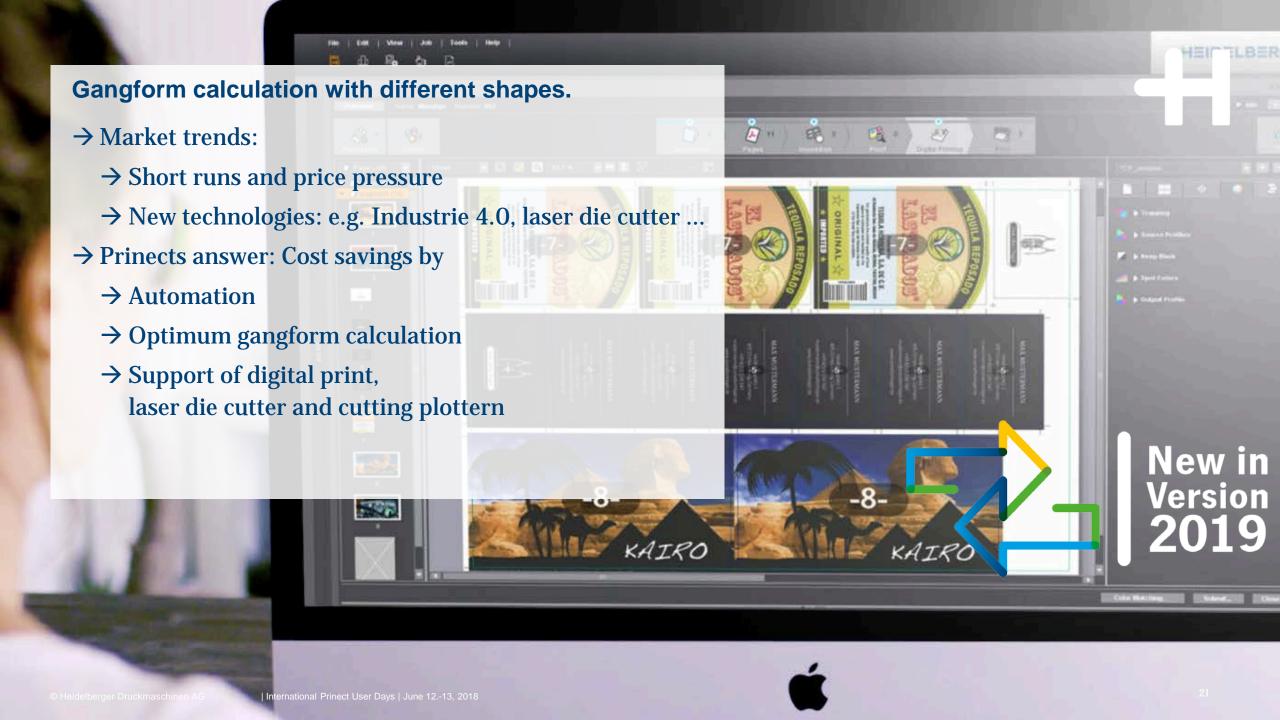

# Automatic shape extraction

# Cost reduction by gang production.

- → Automatic positioning space-saving and with minimal overproduction!
- → Distribution on CAD layout or empty sheet

Live demonstration.

#### **Prinect Signa Station Label Pro.**

- → Automatic calculation of gangforms with different articles with different shapes and amounts
  - → Suggestion of different results
  - → Grouping of articles
  - → Manual corrections
- → Drafting of simple shapes
- → Clip path creation
- → Output to cutting plotters (CAM)
- → Output via laser die cutter