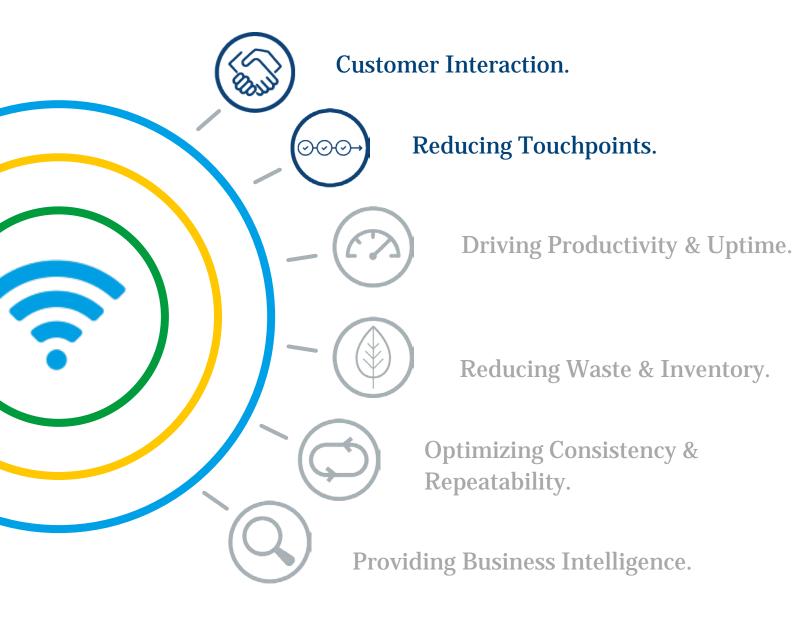

# Online communication Web4Label – Option for Prinect Business

- → B2B Webshop especially for label
- → All products with properties and prices
- → Upload of new products
  - → To a product group or request for a new offer
- → Freigabe des Softproofs

#### **For Print Buyer**

- → Online RFQ
- → Receive online quote
- → Online ordering
- → Upload data and approval
- → Stock withdrawal
- → Tracking

#### **For Sales Reps**

- → Customer overview
- → Project overview
- → Online RFQ
- → Automatic estimation
- → Online quote
- → Online ordering