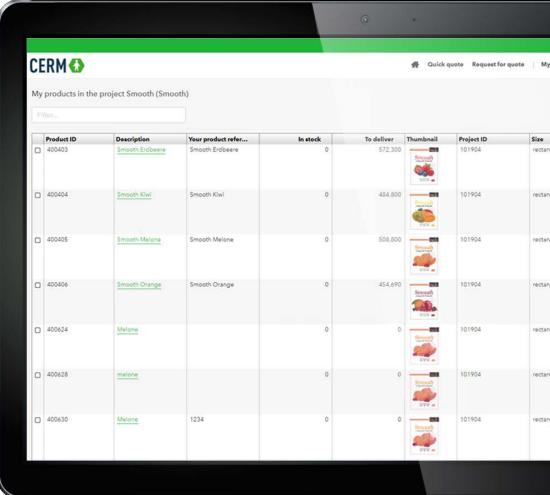

# Online communication Web4Label – Option for Prinect Business

- → B2B Webshop especially for label
- → All products with properties and prices
- → Upload of new products
  - → To a product group or request for a new offer
- → Freigabe des Softproofs