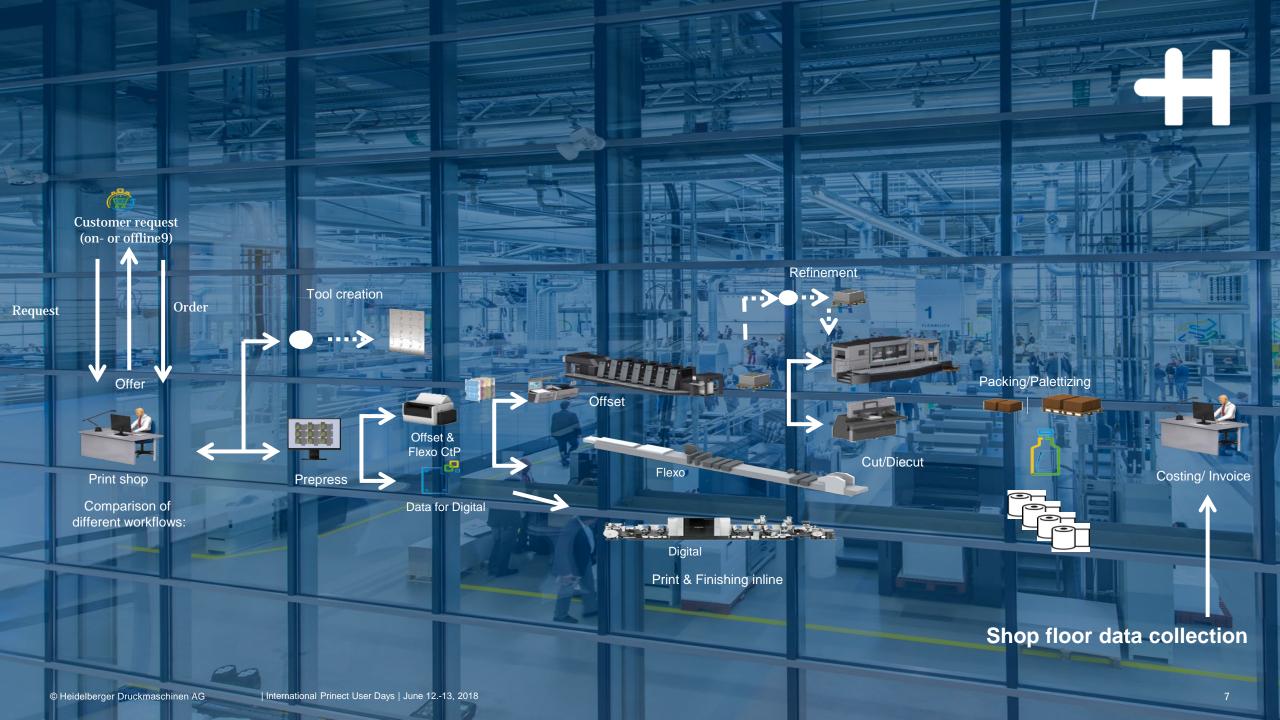

#### **WORKSHOP**

Workflow automation for Offset & Digital with Prinect. **How we support your business.** 