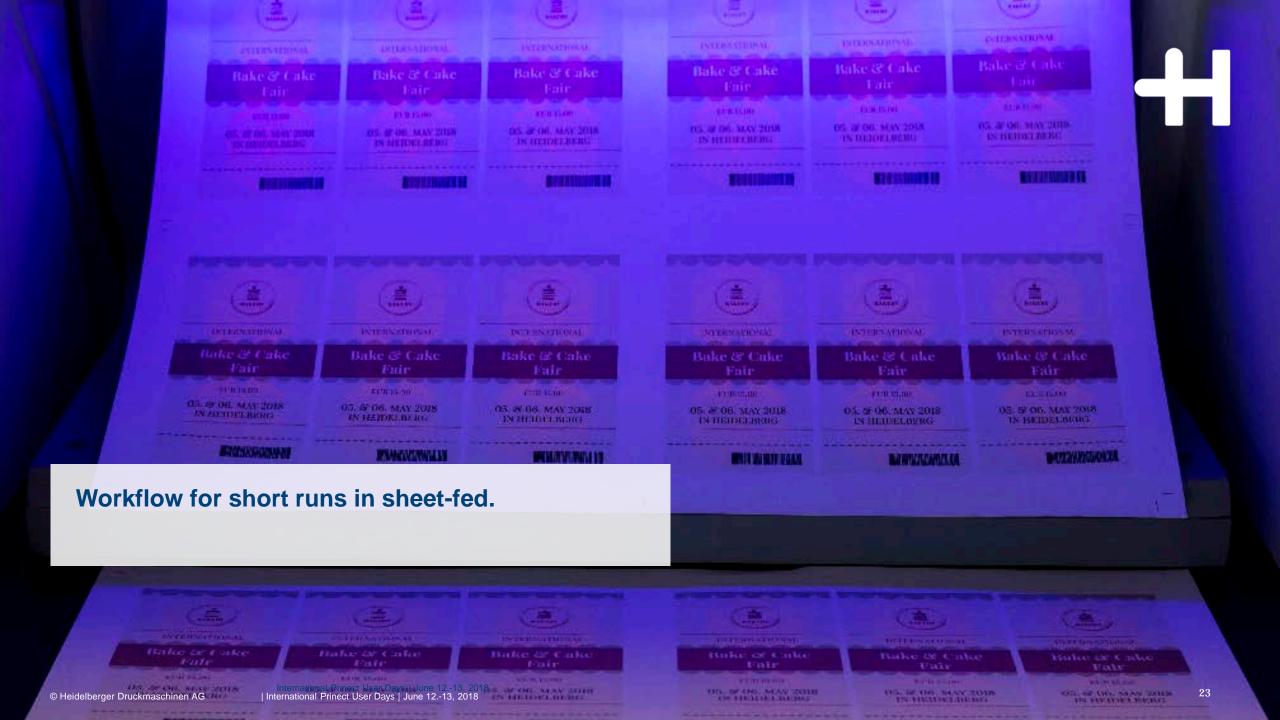

# Support for Flexo printing.

- → Free screening angles
- → Compensation of circumferrential distortion
- → Export of segmens from Labelfire DFE

Your advantage: highest flexibility and quality.

© Heidelberger Druckmaschinen AG International Prinect User Days | June 12.-13, 2018