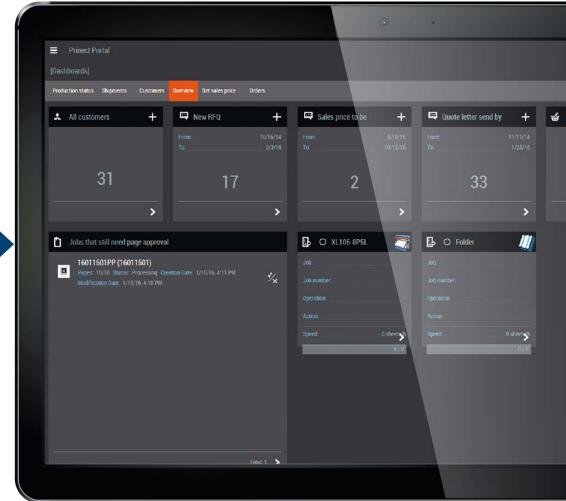

#### **PRINECT PORTAL**

#### **For Print Buyer**

- → Online RFQ
- → Receive online quote
- → Online ordering
- → Upload data and approval
- → Stock withdrawal
- → Tracking

#### **For Sales Reps**

- → Customer overview
- → Project overview
- → Online RFQ
- → Automatic estimation
- → Online quote
- → Online ordering