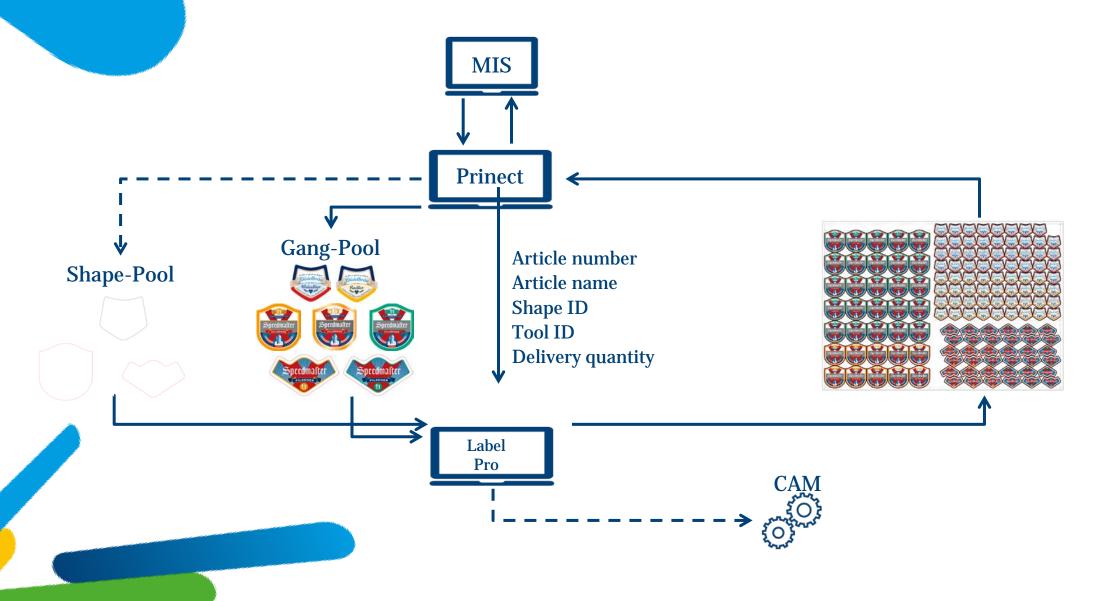

Ботерт

New

Preflight Shape extr.

Proof

Done

Prinect Prepress Manager

Shape pool

Live demonstration.

# Automatic shape extraction

# Cost reduction by gang production.

- → Automatic positioning space-saving and with minimal overproduction!
- → Distribution on CAD layout or empty sheet

Live demonstration.

#### **Prinect Signa Station Label Pro.**

- → Automatic calculation of gangforms with different articles with different shapes and amounts
  - → Suggestion of different results
  - → Grouping of articles
  - → Manual corrections
- → Drafting of simple shapes
- → Clip path creation
- → Output to cutting plotters (CAM)
- → Output via laser die cutter