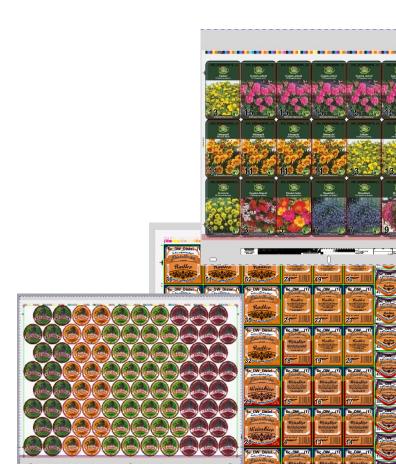

# Cost reduction by gang production.

- → Automatic positioning space-saving and with minimal overproduction!
- → Distribution on CAD layout or empty sheet

Live demonstration.

#### **Prinect Signa Station Label Pro.**

- → Automatic calculation of gangforms with different articles with different shapes and amounts
  - → Suggestion of different results
  - → Grouping of articles
  - → Manual corrections
- → Drafting of simple shapes
- → Clip path creation
- → Output to cutting plotters (CAM)
- → Output via laser die cutter