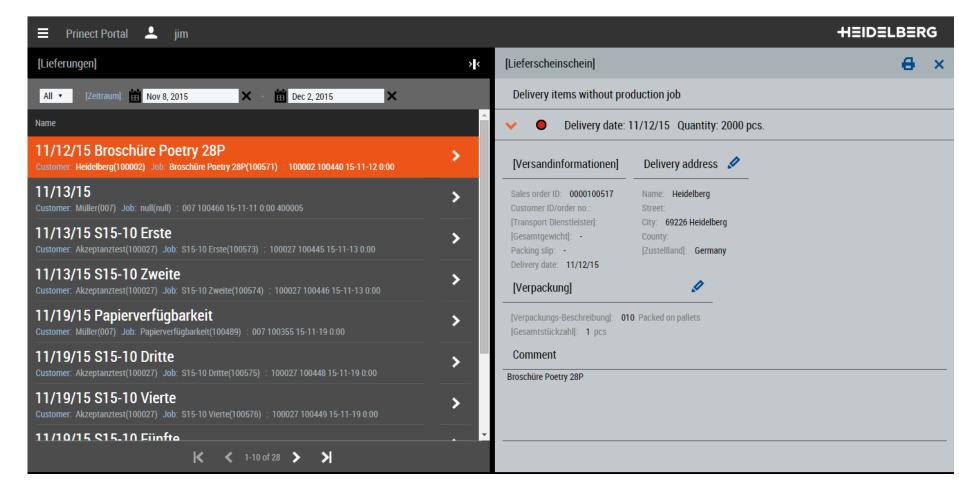

## Outlook 2016: Dispatch Portal and online Logistic Interface

Significant savings by online transfer of shipment data to logistic suppliers

## Outlook 2016: Dispatch Portal and online Logistic Interface

Time savings by simplified handling of shipment / delivery process in easy-to-use Web UI