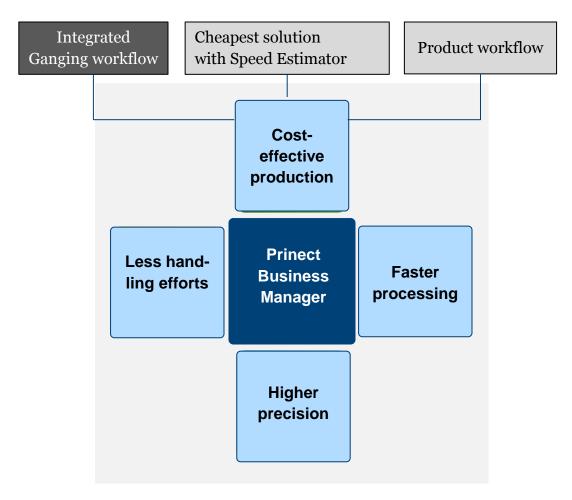

## Speed Estimator: Fully automatic quote calculation

- → overcomes manual estimation efforts and feeds portals with automatically calculated costs / sales price
- → Simple browser-based RFQ screens for printshop employees and printbuyer (Prinect Portal)
- → Automatic calculation of all possible production paths and automatic selection of the cheapest way

## Higher efficiency with product workflow

- → Specialization on profitable products for existing production equipment
- → Standardize processes and thereby reduce administrative efforts
- → Enable direct online ordering by printbuyer