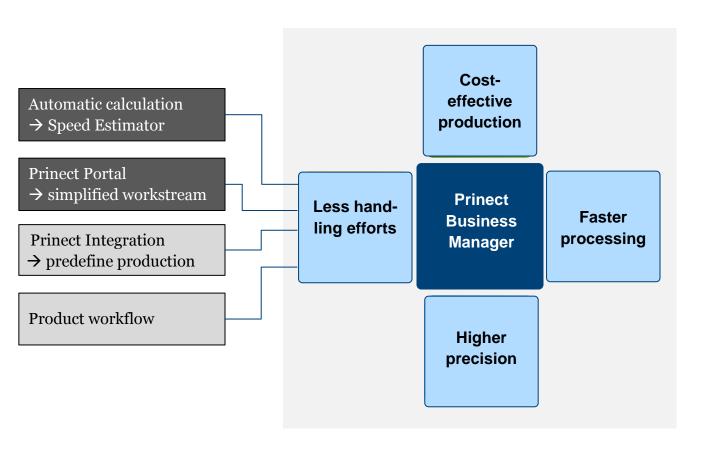

## Speed Estimator: Fully automatic quote calculation

- → overcomes manual estimation efforts and feeds portals with automatically calculated costs / sales price
- → Simple browser-based RFQ screens for printshop employees and printbuyer (Prinect Portal)
- → Automatic calculation of all possible production paths and automatic selection of the cheapest way

## Dedicated portal solutions for all users

#### **Prinect Portal**

## Ganging Workflow – MIS and Production teaming up: Prinect Business Manager and Integration Manager

## Higher efficiency with product workflow

- → Specialization on profitable products for existing production equipment
- → Standardize processes and thereby reduce administrative efforts
- → Enable direct online ordering by printbuyer