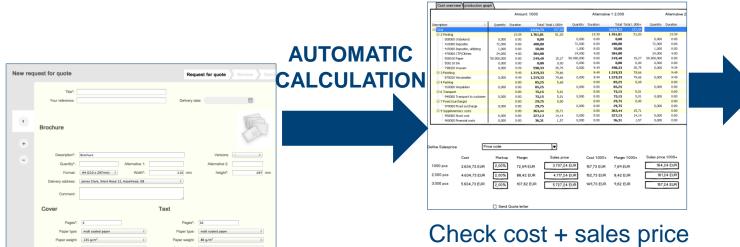

## Speed Estimator: Fully automatic quote calculation

- → overcomes manual estimation efforts and feeds portals with automatically calculated costs / sales price
- → Simple browser-based RFQ screens for printshop employees and printbuyer (Prinect Portal)
- → Automatic calculation of all possible production paths and automatic selection of the cheapest way

Send quote letter

RFQ: Define product