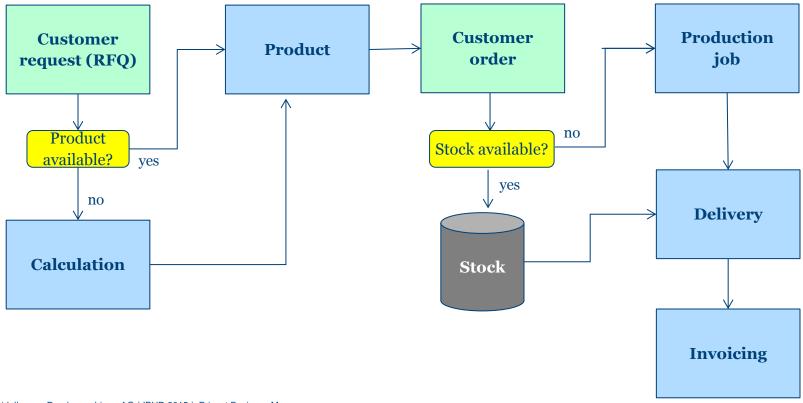

0 x 297    | 20                     | 30                      | 40                        |
| 1001 -        |              |                        |                         |                           |
| 999.999.999   | 297 x 420    | 40                     | 50                      | 70                        |
| 1001 -        | 99.999 x     |                        |                         |                           |
| 999.999.999   | 99.999       | 50                     | 60                      | 80                        |





# $\blacksquare$

## Higher efficiency with product workflow

- → Specialization on profitable products for existing production equipment
- → Standardize processes and thereby reduce administrative efforts
- → Enable direct online ordering by printbuyer







## Outlook 2016: Dispatch Portal and online Logistic Interface





Significant savings by online transfer of shipment data to logistic suppliers



## Outlook 2016: Dispatch Portal and online Logistic Interface



Time savings by simplified handling of shipment / delivery process in easy-to-use Web UI







#### **International Prinect User Days 2015**

Reiner Bachthaler/ Heidelberg, November, 19th 2015