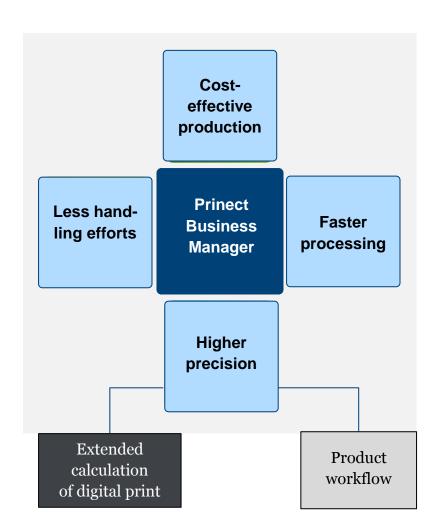

## Full flexibility in cost calculation with digital presses

→ Standard click model only deals with black and colour clicks

## Higher efficiency with product workflow

- → Specialization on profitable products for existing production equipment
- → Standardize processes and thereby reduce administrative efforts
- → Enable direct online ordering by printbuyer