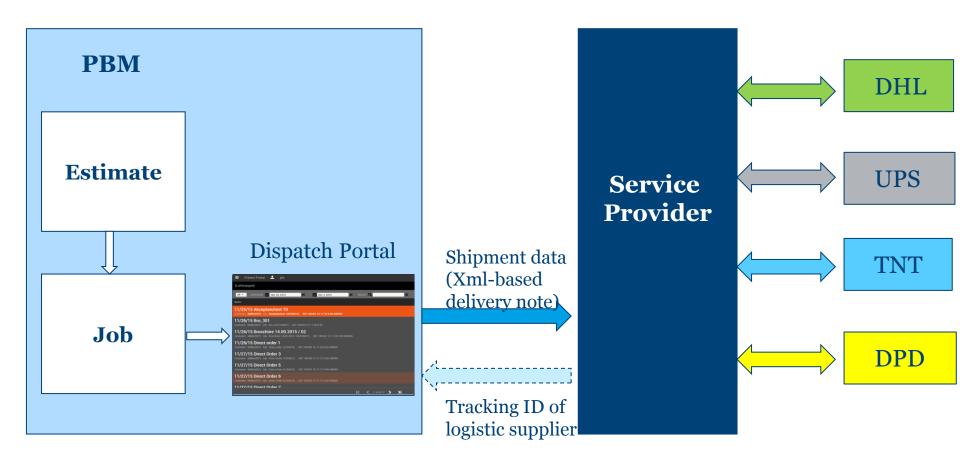

## Outlook 2016: Dispatch Portal and online Logistic Interface

Significant savings by online transfer of shipment data to logistic suppliers

## Outlook 2016: Dispatch Portal and online Logistic Interface

Time savings by simplified handling of shipment / delivery process in easy-to-use Web UI