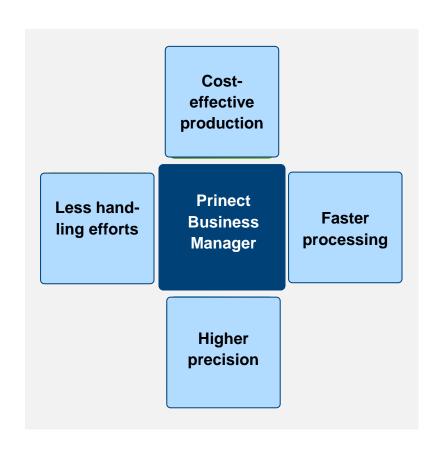

## Ganging Workflow – MIS and Production teaming up: Prinect Business Manager and Integration Manager