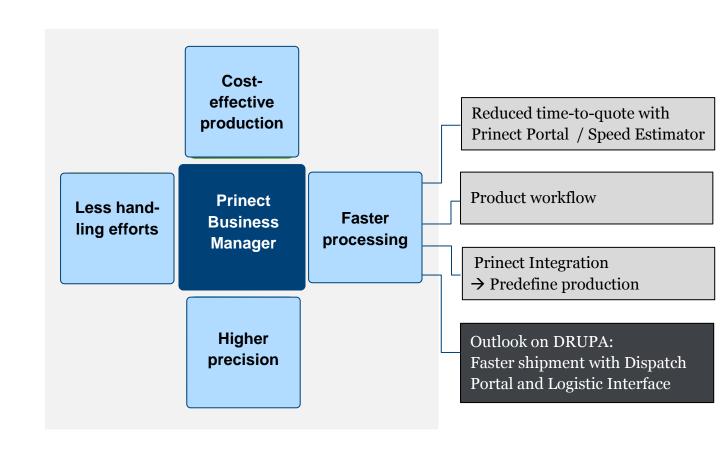

## Higher efficiency with product workflow

- → Specialization on profitable products for existing production equipment
- → Standardize processes and thereby reduce administrative efforts
- → Enable direct online ordering by printbuyer

## Outlook 2016: Dispatch Portal and online Logistic Interface

Significant savings by online transfer of shipment data to logistic suppliers

## Outlook 2016: Dispatch Portal and online Logistic Interface

Time savings by simplified handling of shipment / delivery process in easy-to-use Web UI