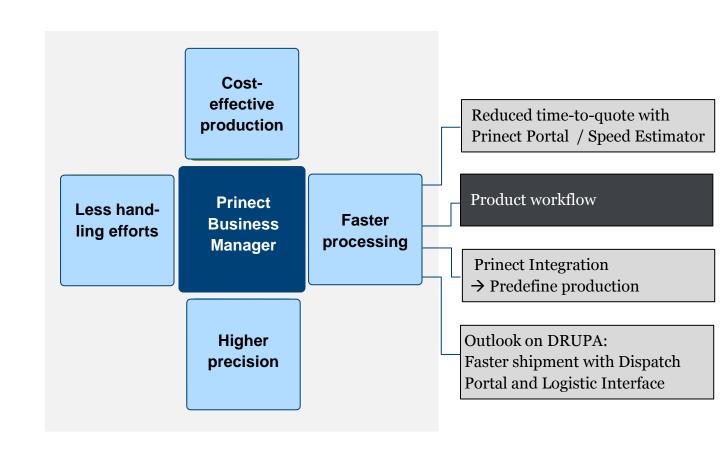

## Speed Estimator: Fully automatic quote calculation

- → overcomes manual estimation efforts and feeds portals with automatically calculated costs / sales price
- → Simple browser-based RFQ screens for printshop employees and printbuyer (Prinect Portal)
- → Automatic calculation of all possible production paths and automatic selection of the cheapest way

## Higher efficiency with product workflow

- → Specialization on profitable products for existing production equipment
- → Standardize processes and thereby reduce administrative efforts
- → Enable direct online ordering by printbuyer

## Outlook 2016: Dispatch Portal and online Logistic Interface

Significant savings by online transfer of shipment data to logistic suppliers

## Outlook 2016: Dispatch Portal and online Logistic Interface

Time savings by simplified handling of shipment / delivery process in easy-to-use Web UI