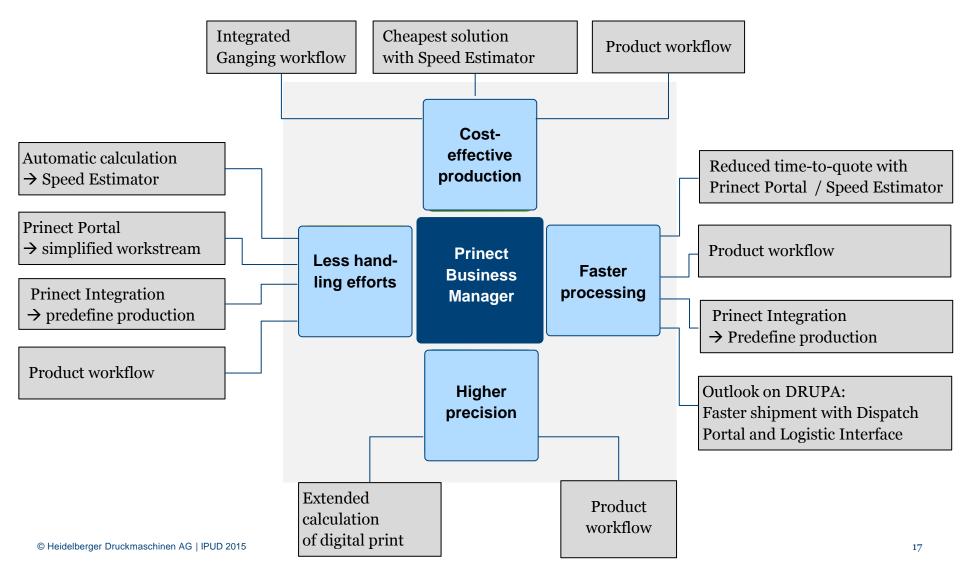

## Speed Estimator: Fully automatic quote calculation

- → overcomes manual estimation efforts and feeds portals with automatically calculated costs / sales price
- → Simple browser-based RFQ screens for printshop employees and printbuyer (Prinect Portal)
- → Automatic calculation of all possible production paths and automatic selection of the cheapest way

## Ganging Workflow – MIS and Production teaming up: Prinect Business Manager and Integration Manager

## Full flexibility in cost calculation with digital presses

→ Standard click model only deals with black and colour clicks

### → Extended cost model with Prinect Business Manager :

- → Extra click cost for spot colors
- → Determine the speed of printing according to the number of colors used
- → Staggered click prices
- → Influence of the print sheet size on the click price
- → Separate ink cost per press
- → Different ink consumption per screening
- → Inline Finishing (e.g. Booklet maker) with influence on cost and speed will be choosen automatically

## Higher efficiency with product workflow

- → Specialization on profitable products for existing production equipment
- → Standardize processes and thereby reduce administrative efforts
- → Enable direct online ordering by printbuyer

## Outlook 2016: Dispatch Portal and online Logistic Interface

Significant savings by online transfer of shipment data to logistic suppliers

## Outlook 2016: Dispatch Portal and online Logistic Interface

Time savings by simplified handling of shipment / delivery process in easy-to-use Web UI