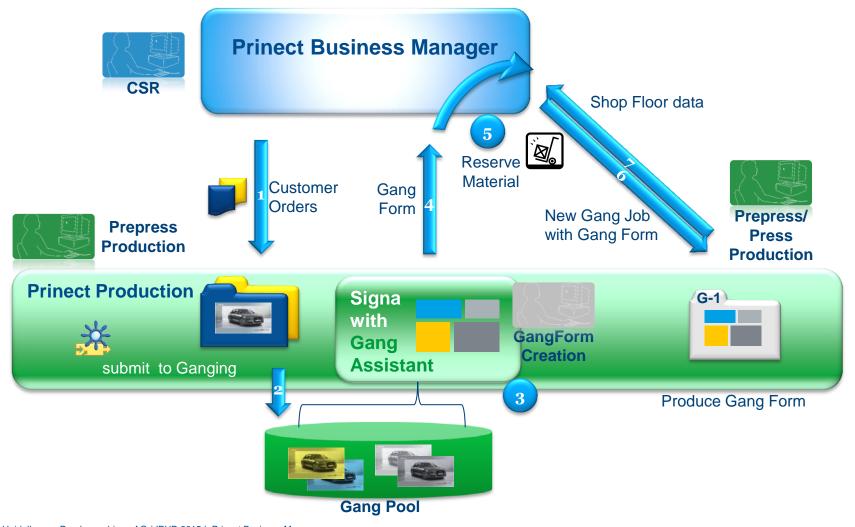

## Ganging Workflow – MIS and Production teaming up: Prinect Business Manager and Integration Manager